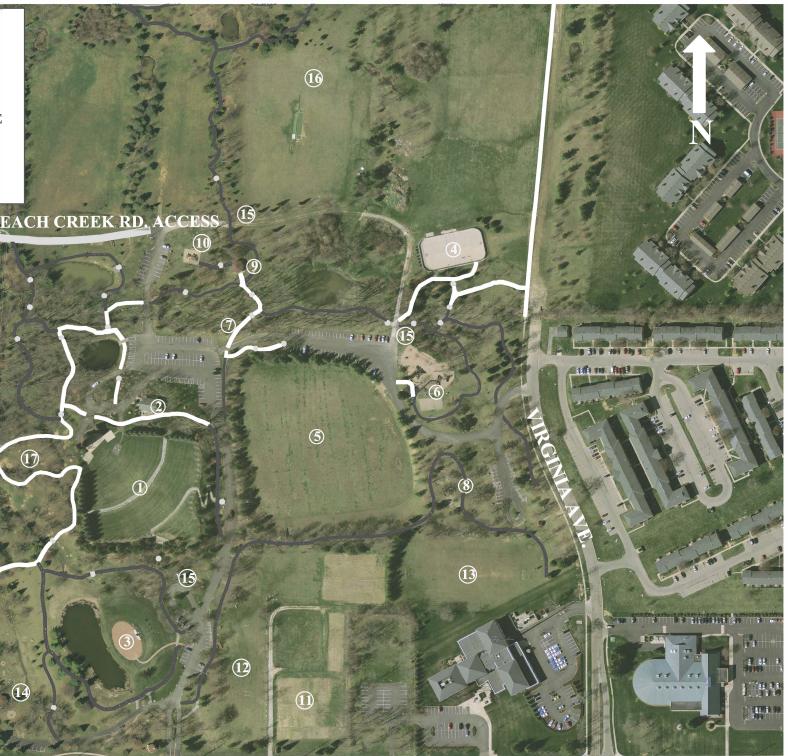

## **STUBBS PARK MAP UNPAVED TRAILS PAVED TRAILS PEDESTRIAN BRIDGE AMPHITHEATER** 1 2 **CONCESSION STAND VETERAN'S** 3 MEMORIAL PEACH CREEK RD. **INLINE HOCKEY**/ ACCESS 4 BASKETBALL (5 **PRACTICE FIELDS** PLAYGROUD/ 6 SAND VOLLEYBALL 7 SCULPTURE 8 PLAYGROUND 9 **PICNIC SHELTER** $\mathbf{0}$ PLAYGROUND $(\mathbf{I})$ **GARDEN PLOTS** (12)**PRACTICE FIELD** (13) **PRACTICE FIELD** 17) 14 **PICNIC SHELTER/** PLAYGROUND (15) **PORT-O-LETS** (16) **CRICKET FIELD** 17) **FIRE/EMS MEMORIAL** \*ADDITIONALLY, PICNIC TABLES AND 2 CHARCOAL GRILLS ARE SCATTERED THROUGHOUT THE PARK