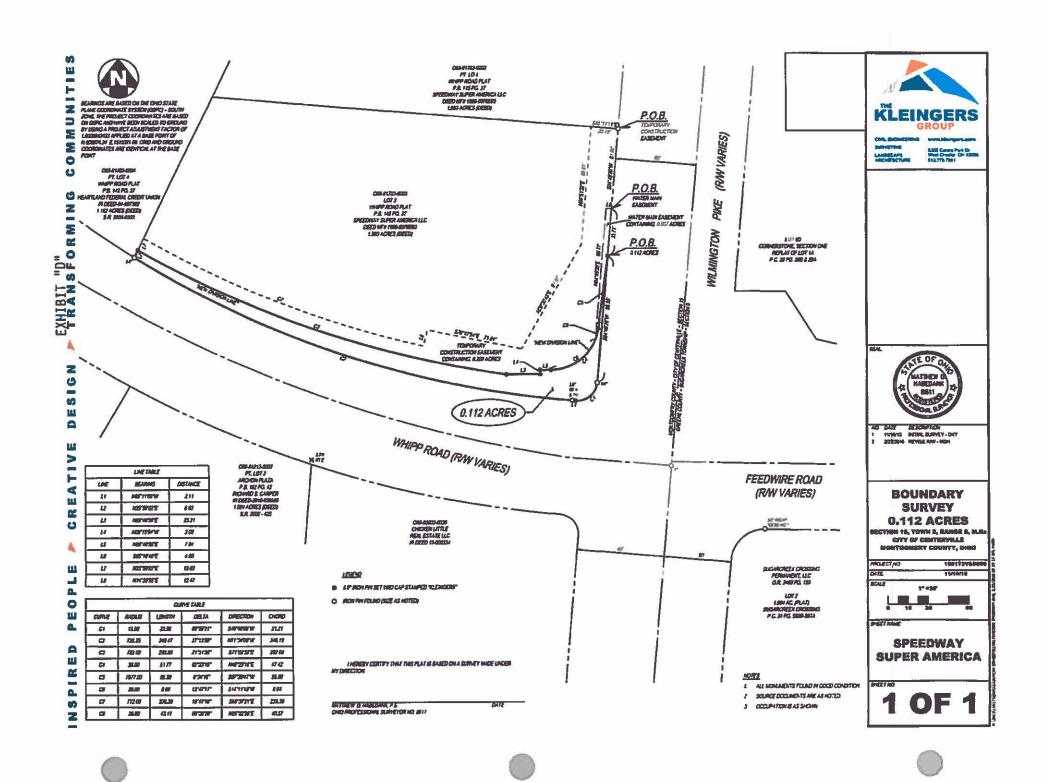

## LEGAL DESCRIPTION SPEEDWAY SUPERAMERICA 0.112 ACRES

Situated in Section 15, Town 2, Range 6, MRs, City of Centerville, Montgomery County, Ohio being part of a 1.993 acre (deed) tract of land conveyed to Speedway Super America, LLC in Deed M.F. #1998-0076E03 of the Montgomery County, Ohio Recorder's Office, the boundary of which being more particularly described as follows:

Beginning at a 5/8" iron pin set in the west right of way line of Wilmington Pike, said point being S04°49'20"W a distance of 96.71 feet from the northeast corner of Lot 3 of Whipp Road Plat as recorded in P.B. 145 Pg 37;

Thence along said west right of way line, S04°49'20"W a distance of 96.55 feet to a 5/8" iron pin found;

Thence continuing, along a curve to the right an arc distance of 23.56 feet to a 5/8" iron pin set in the north right of way line of Whipp Road, said curve having a radius of 15.00 feet, a delta of 89°59'31" and a chord bearing S49°49'05"W a distance of 21.21 feet;

Thence along said north right of way line N85°11'09"W a distance of 2.11 feet to a point, said point being witnessed by a 5/8" iron pin found lying 0.3 feet West;

Thence continuing, along a curve to the right an arc distance of 349.47 feet to a 5/8" iron pin found at the southwest corner of the aforementioned Lot 3, said curve having a radius of 735.25 feet, a delta of 27°13'59" and a chord bearing N71°34'09"W a distance of 346.19 feet;

Thence along the west line of said Lot 3, N25°50'02"E a distance of 6.03 feet to a 5/8" iron pin set:

Thence along new division lines, the following six (6) courses:

- Along a curve to the left an arc distance of 293.80 feet to a 5/8" iron pin set, said curve having a radius of 782.00 feet, a delta of 21°31'35" and a chord bearing S71°02'32"E a distance of 292.08 feet;
- 2. N89°40'56"E a distance of 25.31 feet to a 5/8" iron pin set;
- 3. N00°19'04"W a distance of 3.00 feet to a 5/8" iron pin set;
- 4. N89°40'56"E a distance of 7.94 feet to a 5/8" iron pin set;

- 5. Along a curve to the left an arc distance of 51.77 feet to a 5/8" iron pin set, said curve having a radius of 36.00 feet, a delta of 82°23'16" and a chord bearing N48°29'18"E a distance of 47.42 feet;
- Along a curve to the right an arc distance of 55.59 feet to the point of beginning, said curve having a radius of 7877.00 feet, a delta of 0°24'16" and a chord bearing N07°29'47"E a distance of 55.59 feet.

Containing 0.112 acres of land more or less and being subject to easements and rights of way of record.

Bearings are based on the Ohio State Plane Coordinate System (OSPC) – South Zone. The project coordinates are based on OSPC and has been scaled to ground by using a project adjustment factor of 1.0000942433 applied at a base point of N: 608674.24 E: 1515391.69. Grid and ground coordinates area identical at the base point.