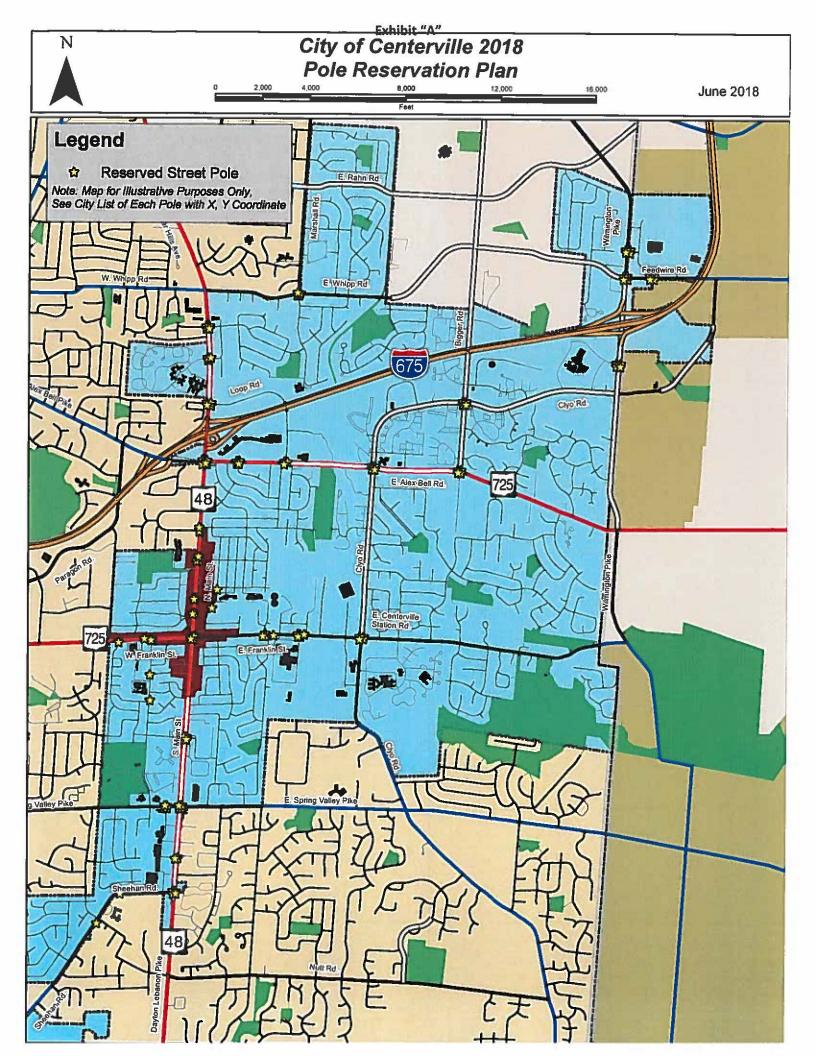

<u>Section 1.</u> Pursuant to Ordinance Section 1048.16, the City reserves the right to reserve space for future public safety or transportation uses in the Right of Way or on a wireless support structure or pole owned or operated by the City of Centerville, designated in Exhibit "A", attached and incorporated herein.