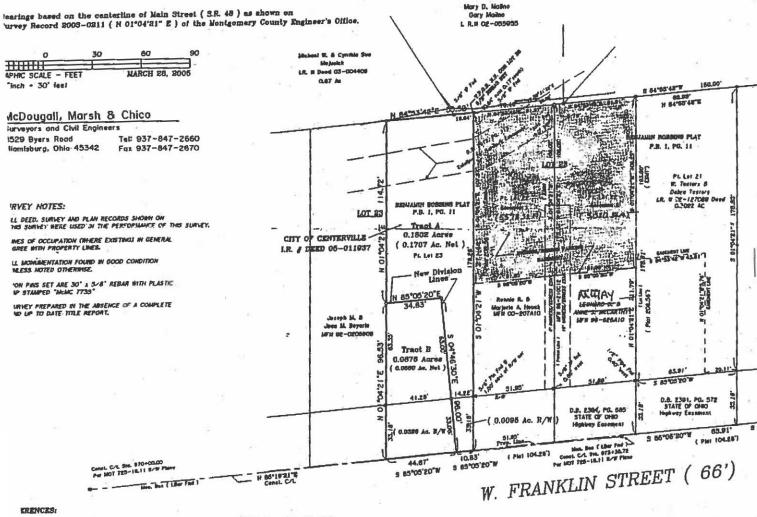

# INGRESS/EGRESS, PARKING & UTILITY EASEMENT – II

| Situate in the City of Centerville, Montgomery County, Onlo and being an ingress/egress, parking        |
|---------------------------------------------------------------------------------------------------------|
| and utility easement for the purpose of vehicular and pedestrian traffic, installation, maintenance and |
| replacement of said utilities upon Part Lot 22 of the Benjamin Robbins Plat as recorded in Plat Book    |
| 1, Page 11 and as conveyed to Mulay Holdings, LLC. by LR.# Deed of the deed records                     |
| of Montgomery County, Ohio and being more particularly described as follows:                            |
| Beginning at a 5/8" rebar set at the northeast corner of said Lot 22 and also being the northeast       |
| corner of said Mulay Holdings Parcel and the True Point of Beginning for the herein described           |
| ingress/egress and utility easement;                                                                    |
| thence S 01°04'21" W with the east line of said Part Lot 22 and also being the east line of said        |
| McCarthy Parcel a distance of 108.23 feet to a mag nail set;                                            |
| thence S 85°05'20" W through said Mulay Holdings Parcel a distance of 51.89 feet to a mag nail set;     |
| thence N 01°04'21" E with the west line of said Mulay Holdings Parcel a distance of 108.05 feet to a    |
| 5/8" rebar set in the north line of said Part Lot 22 and also being the northwest corner of said Mulay  |
| Holdings Parcel;                                                                                        |
| thence N 84°53'42" E with the north line of said Part Lot 22 a distance of 51.91 feet to the True Point |
| of Beginning, subject to all legal conditions, easements and rights-of-way of record. This description  |
| prepared by McDougall, Marsh, & Chico, based on a survey made by same in January 2003 and               |
| October 2004. Bearings are based on the centerline of right-of-way (N 01° 04'21" E) as shown on         |
| recorded Survey 2003-0211 of the Montgomery County Engineer's Office.                                   |

#### HONUMENT LEGEND

- a indicates iron pin found
- o indicates iron pipe found
- X indicates r.r.spike / nail found
- B indicates highway monument box found with 1" Bar
- e indicates "axie" found
- × indicates cross notch found
- a indicates mag nail set
- O indicates 5/8" rebar set "MoMC-7735" Cap.

## Plat of Survey / Division

### PART LOT 23

Bebjamin Robbins Plat - P.B. 1, Pg. 1:1 SECTION 25, TOWN 2, RANGE 6 M.R.s.

## City of Centerville Montgomery County, Ohio

Tract A - 0.1802 Agres / Tract B - 0.0876 Agres

5: BENJAMIN ROBBINS PLAT - P.B. 1, PG. 11: RIDGEWAY DRIVE - P.B. "U-67"; THAY PLAN MOT 726-16.11 R/W PLANS IS: TRUSTEES OF WASHINGTON TOWNSHIP - D.H. 298, PG. 216, MF# 71-223203; OF CENTERVILLE - L.R. DEED # 06-011937; RONNIE R. & MARJORIE A. HOUCK -00-207A01; LEUNARD D. & ANNE S. McCARTHY - MF# 98-626A10; IWAY EASEMENTS - D.B. 2394, PG. 585; D.B. 2391, PG. 672; D.B. 2391, PG. 678; VEY RECORDS - SUR 2008-0211; SUR 2004-0202;

CERTIFICATION:

I HEREBY CERTIFY THAT THE DRAWING HEREIN IS REPRESENTATIVE OF A TRUE AND ACCURATE SURVEY MA BY McDOUGALL, MARSH & CHICO, THAT THE PREMISES W ESTABLISHED BY ACTUAL FIELD MEASUREMENTS, THAT AL PROPERTIES SURVEYED AND DESCRIBED ARE CONTIGUOU. ALONG THEIR ENTIRE BOUNDARIES AND ARE ENCLOSED WITHIN THE PERMETERS THEREIN.