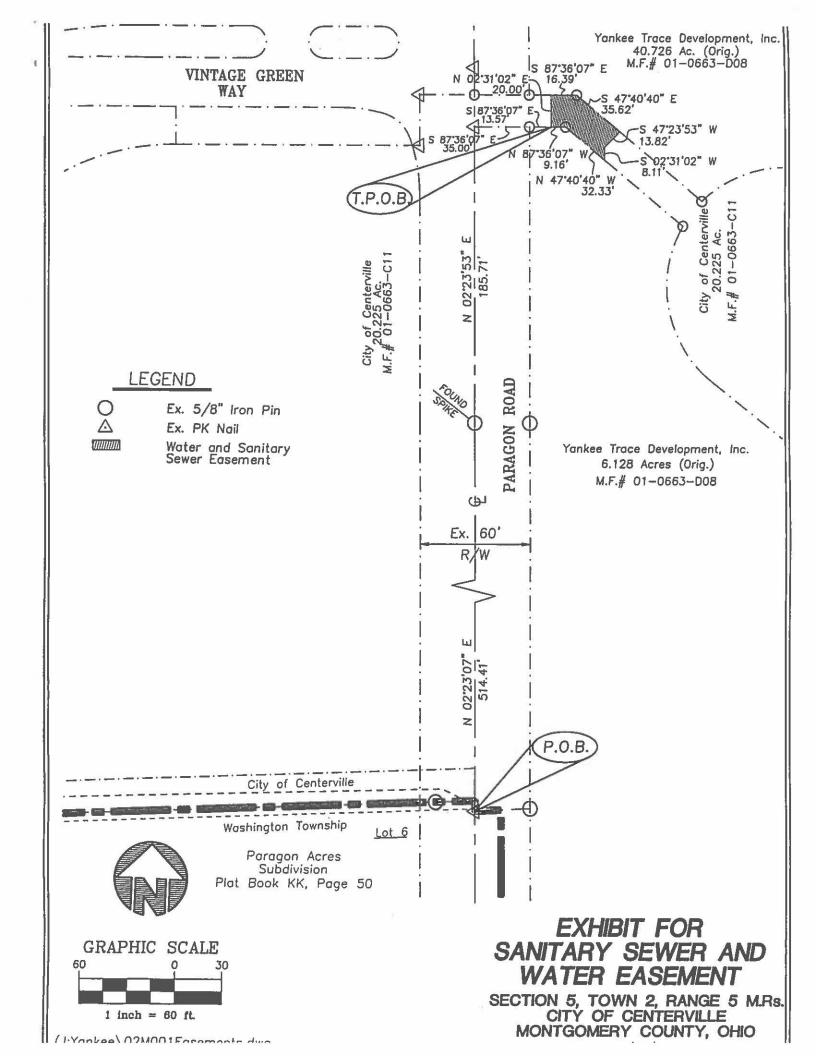

Situate in Section 5, Town 2, Range 5, M.Rs., The City of Centerville, Montgomery County, Ohio and being a Water and Sanitary Sewer Easement further described as follows:

Begining at an existing P.K. nail on the northeast corner of lot 6 of Paragon Acres Subdivision, as recorded in Plat Book KK, Page 50 of the Montgomery County Recorder's Office, said corner also being on the centerline of Paragon Road; thence, departing said Paragon Acres Subdivision and with said Paragon Road, the following two courses: North 02°23'07" East, 514.41 feet, to a found spike; thence, North 02°23'53" East, 185.71 feet, to an existing PK Nail on a southerly line of The City of Centerville as recorded in M.F. # 01-0663-C11; thence, departing said Paragon Road and with said City of Centerville Land, South 87°36'07" East, passing an existing 5/8" iron pin at 35.00 feet, for a total distance of 48.57 feet, to a point on the northerly line of an original 6.128 acres, as conveyed to Yankee Trace Development, Inc., as recorded in M.F.# 01-0663-D08, and the true point of beginning;

thence

That

from the true point of beginning, thus found, departing said City of Centerville, and said 6.128 acres, North 02°31'02" East, 20.00 feet to a point on the southerly line of an original 40.726 acre tract as conveyed to Yankee Trace Development, Inc., as recorded in M.F. # 01-0663-D08;

thence with said 40.726 acres, the following two courses: South 87°36'07" East, 16.39 feet to an existing 5/8" iron pin;
thence South 47°40'40" East, 35.62 feet;
thence departing said 40.726 acres, South 47°23'53" West, 13.82 feet;
thence South 02°31'02" West, 8.11 feet to a point on a southerly line of said City of Centerville Land;
with said City of Centerville Land the following two courses: North 47°40'40" West, 32.33 feet to an existing 5/8" iron pin;
thence North 87°36'07" West, 9.16 feet to the true point of beginning.