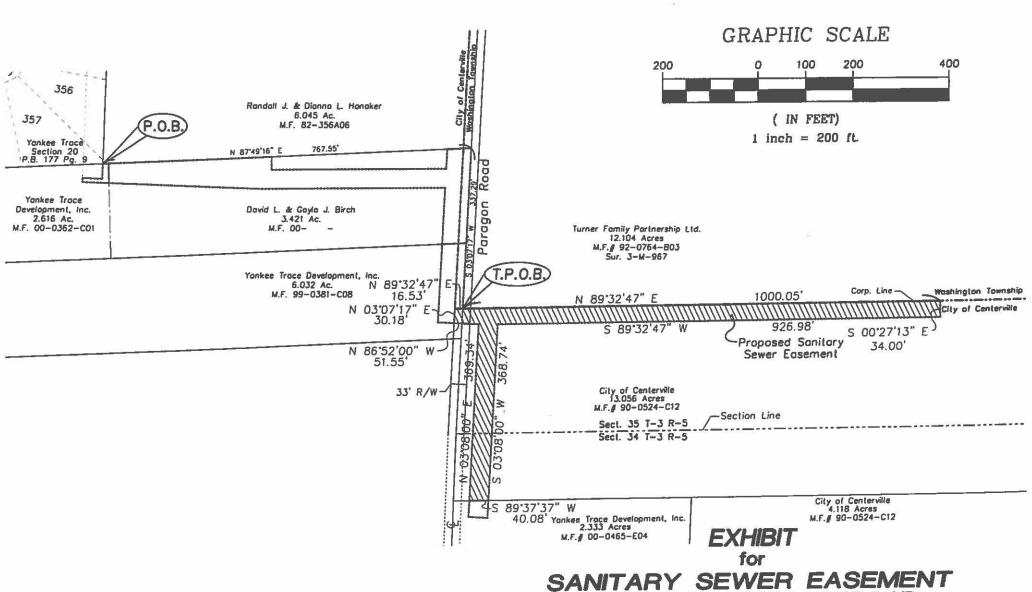

Situate in Sections 34 and 35, Town 3, Range 5, MRs, The City of Centerville, Montgomery County, Ohio and being a Sanitary Sewer Easement further described as follows;

Begin at the southeast corner of Lot 357 of Yankee Trace Section 20 as recorded in Plat Book 177, Page 9 of the Montgomery County Recorder's Office said corner also being a point on the northerly line of a 2.616 acre tract owned by Yankee Trace Development, Inc. as recorded in M.F. #00-0362-C01 and the southwest corner of a 6.045 acre tract owned by Randall & Dianna Honaker as recorded in M.F. #82-356-A06; thence with said Honaker land North 87°49'16" East, 767.55 feet to a point in the centerline of Paragon Road, said point also being the northeast corner of a 3.421 acre tract owned by David & Gayla Birch as recorded in M.F. #00- - ; thence with said centerline, South 03°07'17" West, 337.29 feet to a point in the centerline of Paragon Road said point being the southwest corner of a 12.104 acre tract owned by Turner Family Partnership LTD. as recorded in M.F. #92-0764-B03 also being the northwest corner of a 13.056 acre tract owned by The City of Centerville as recorded in M.F. #90-0524-C12 and a point on the City of Centerville corporation line, said point being the true point of beginning;

thence

from the true point of beginning with said Turner land, City of Centerville land, and Corporation line North 89°32'47" East, 1000.05 feet;

departing said Turner land and said Corporation line, South 00°27'13" thence East, 34.00 feet; thence South 89°32'47" West, 926.98 feet: thence South 03°08'00" West, 368.74 feet to a point on the southerly line of said City of Centerville land and the northerly line of a 2.333 acre tract owned by Yankee Trace Development, Inc. as recorded in M.F. #00-065-E04; thence with said City of Centerville land and Yankee Trace Development, Inc. land South 89°37'37" West, 40.08 feet; thence departing said Yankee Trace Development, Inc. land, North 03°08'00" East, 369.34; thence North 86°52'00" West, 51.55 feet to a point on the City of Centerville Corporation line; along said Corporation line, North 03°07'17" East, 30.18 feet; thence departing said Corporation line, North 89°32'47" East, 16.53 feet to the thence point of beginning.