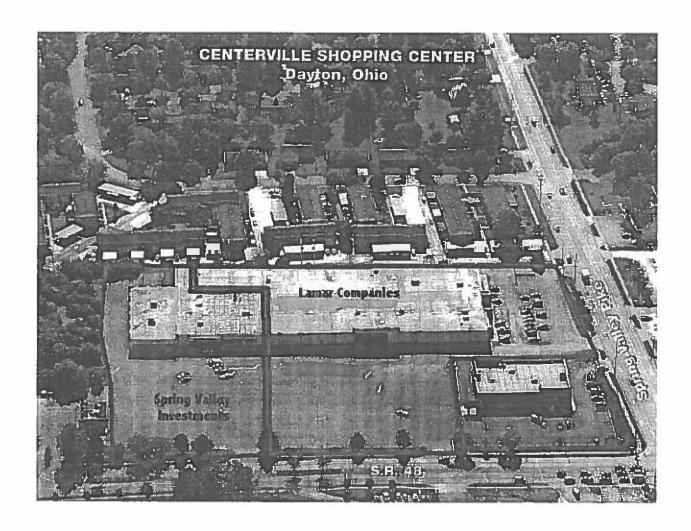

### **EXHIBIT A**

### **DESCRIPTION AND DEPICTION OF THE PROPERTY**

Said property is located at the Northeast intersection of State Route 48 (South Main Street) and East Spring Valley Road in the City of Centerville, Montgomery County, State of Ohio.