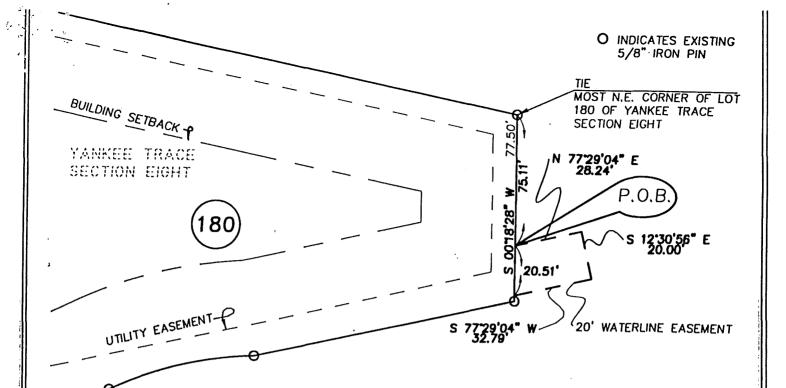

WHEREAS, to accomplish this the Board of County Commissioners of Montgomery County, Ohio, is requesting a 20 foot Water Line Easement on property situated in Section 5, Town 2, Range 5, Mrs., being at the northeasterly corner of Lot 180 as recorded in Yankee Trace Subdivision, Section Eight with the Montgomery County Recorder.

Situated in Section 5, Town 2, Range 5, MRs., City of Centerville, Montgomery County, Ohio and being a 20 foot Water Line Easement more particularly described as follows:

Begin at the northeasterly corner of Lot 180 as recorded in Yankee Trace Subdivision, Section Eight, Plat Book \_\_\_, Page \_\_\_, as recorded in Montgomery County Recorder's Office; thence along the easterly line of said Lot 180 South 00°18'28" West, 75.11 feet to the point of beginning;

| thence | from the point of beginning thus found and         |
|--------|----------------------------------------------------|
|        | departing said boundary line North 77029'04" East, |
|        | 28.24 feet;                                        |
| thence | South 12°30'56" East, 20.00 feet;                  |
| thence | South 77°29'04" West, 32.79 feet to said easterly  |
|        | line;                                              |
| thence | South 00018'28" West, 20.51 feet to the point of   |
|        | heginning                                          |