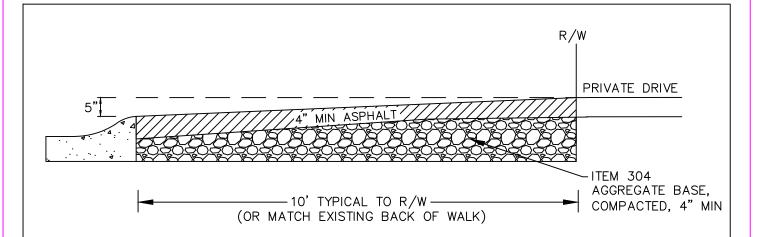

## NOTES:

- 1. PLEASE CALL 937-428-4782 FOR INSPECTION ONE DAY PRIOR TO PLACEMENT OF ASPHALT.
- 2. ELEVATION AT RIGHT OF WAY IS EQUAL TO  $\frac{1}{2}$ " PER 1' ABOVE TOP OF CURB. A TYPICAL DRIVEWAY AT 10' R/W LINE WILL BE 5" ABOVE THE TOP OF STANDARD HEIGHT CURB.
- 3. TACK COAT BACK OF CURB PER ODOT 401.14 BEFORE ASPHALT IS PLACED.
- 4. IF STREET HAS CONCRETE WALK, DRIVE APRON MUST BE CONCRETE.
- 5. NOTE IF REPLACING CURB: CONTACT INSPECTOR PRIOR TO SAWING CURB. DEPRESSED CURB SHALL BE  $1\frac{1}{2}$ " ABOVE THE FLOW LINE OF CURB. 12" HORIZONTAL TRANSITION FOR DEPRESSED CURB.

Date: Jan. 2018
Revision: April 2020

Scale: Sheet: None \_\_1\_ of \_1