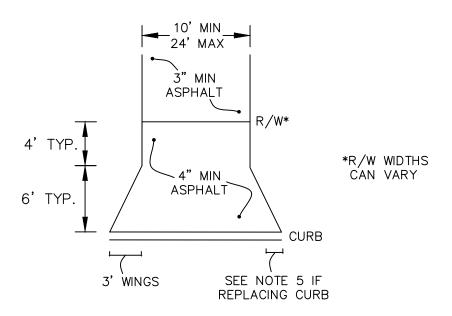

## NOTES:

- 1. PLEASE CALL 937-428-4782 FOR INSPECTION ONE DAY PRIOR TO PLACEMENT OF ASPHALT.
- 2. ELEVATION AT RIGHT OF WAY IS EQUAL TO  $\frac{1}{2}$ " PER 1' ABOVE TOP OF CURB. A TYPICAL DRIVEWAY AT 10' R/W LINE WILL BE 5" ABOVE THE TOP OF STANDARD HEIGHT CURB.
- 3. TACK COAT BACK OF CURB PER ODOT 401.14 BEFORE ASPHALT IS PLACED.
- 4. IF STREET HAS CONCRETE WALK, DRIVE APRON MUST BE CONCRETE.
- 5. NOTE IF REPLACING CURB: CONTACT INSPECTOR PRIOR TO SAWING CURB. DEPRESSED CURB SHALL BE  $1\frac{1}{2}$ " ABOVE THE FLOW LINE OF CURB. 12" HORIZONTAL TRANSITION FOR DEPRESSED CURB.