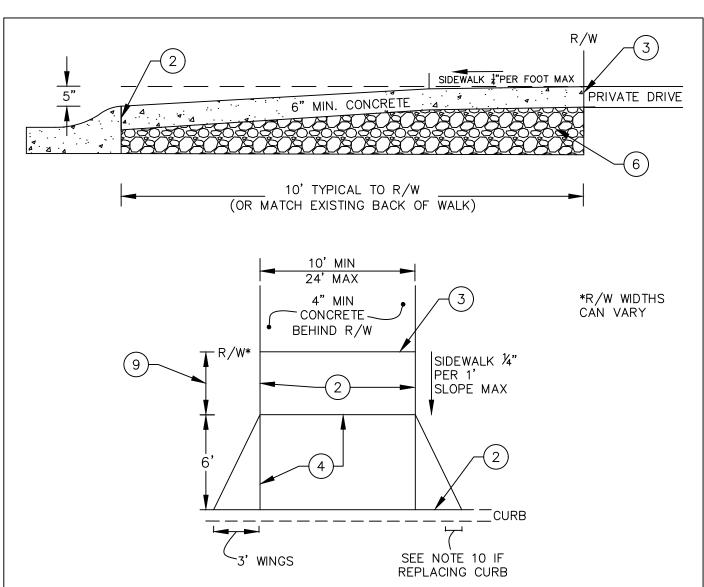

## NOTES:

- 1. SET ELEVATION AT BACK OF WALK AT  $\frac{1}{2}$ " PER FOOT ABOVE THE TOP OF STANDARD CURB. A TYPICAL DRIVEWAY AT THE BACK OF WALK WILL BE 5" ABOVE THE TOP OF STANDARD CURB HEIGHT.
- 2. FULL-DEPTH 6" VINYL EXPANSION MATERIAL 1" THICK REQUIRED. 6" DEEP AT CURB.
- 3. 4" VINYL EXPANSION MATERIAL
- 4. TOOLED CONTRACTION JOINT ALL JOINTS SHALL BE  $\frac{1}{2}$  TOOLED JOINTS WITH LIGHT RETRACE (SAW JOINTS PROHIBITED).
- 5. MINIMUM 6" THICK CONCRETE RESIDENTIAL DRIVE APPROACH ITEM C452 QC MISC MIX IN R/W. 8" MINIMUM FOR COMMERCIAL.
- 6. ITEM 304 COMPACTED SUBGRADE AND 4" OF AGGREGATE BASE SHALL BE PLACED UNDER DRIVE APPROACH. NO SLAG USE FOR BASE.
- 7. ALL EXPOSED SURFACES SHALL BE BROOMED AND EDGED. CURING COMPOUND SHALL BE APPLIED ON ALL FINISHED CONCRETE IN R/W PER ITEM 451.11.
- 8. FOR TREE LAWNS OF LESS THAN 6 FEET IN WIDTH, CALL INSPECTOR PRIOR TO REMOVAL
- 9. SIDEWALK CAN VARY IN WIDTH DEPENDING ON EXISTING CONDITIONS (4', 5', 8').
- 10. NOTE IF REPLACING CURB: CONTACT INSPECTOR PRIOR TO SAWING CURB. TOP OF DEPRESSED CURB SHALL BE 13" ABOVE THE FLOW LINE OF CURB. 12" HORIZONTAL TRANSITION FOR DEPRESSED CURB. CURB AND DRIVEWAY SHALL BE POURED SEPARATELY.