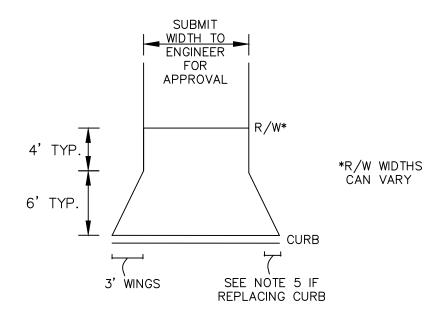

## NOTES:

- 1. PLEASE CALL 937-428-4782 FOR INSPECTION ONE DAY PRIOR TO PLACEMENT OF
- 2. ELEVATION AT RIGHT OF WAY IS EQUAL TO  $\frac{1}{2}$ " PER 1' ABOVE TOP OF CURB. A TYPICAL DRIVEWAY AT 10' R/W LINE WILL BE 5" ABOVE THE TOP OF STANDARD HEIGHT CURB.
- 3. TACK COAT BACK OF CURB PER ODOT 401.14 BEFORE ASPHALT IS PLACED.
- 4. IF STREET HAS CONCRETE WALK, DRIVE APRON MUST BE CONCRETE.
- 5. NOTE IF REPLACING CURB: CONTACT INSPECTOR PRIOR TO SAWING CURB. DEPRESSED CURB SHALL BE  $1\frac{1}{2}$ " ABOVE THE FLOW LINE OF CURB. 12" HORIZONTAL TRANSITION FOR DEPRESSED CURB.



CITY OF CENTERVILLE, OH PUBLIC WORKS DEPARTMENT 7970 SOLITH SUBJEBBAN BOAD

PUBLIC WORKS DEPARTMENT 7970 SOUTH SUBURBAN ROAD CENTERVILLE, OHIO 45458 PHONE (937) 428–4782 FAX (937) 433–0286 C441 COMMERCIAL ASPHALT DRIVE