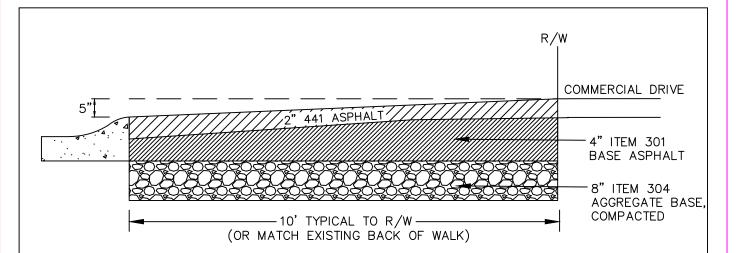

## NOTES:

- 1. PLEASE CALL 937-428-4782 FOR INSPECTION ONE DAY PRIOR TO PLACEMENT OF
- 2. ELEVATION AT RIGHT OF WAY IS EQUAL TO  $\frac{1}{2}$ " PER 1' ABOVE TOP OF CURB. A TYPICAL DRIVEWAY AT 10' R/W LINE WILL BE 5" ABOVE THE TOP OF STANDARD HEIGHT CURB.
- 3. TACK COAT BACK OF CURB PER ODOT 401.14 BEFORE ASPHALT IS PLACED.
- 4. IF STREET HAS CONCRETE WALK, DRIVE APRON MUST BE CONCRETE.
- 5. NOTE IF REPLACING CURB: CONTACT INSPECTOR PRIOR TO SAWING CURB. DEPRESSED CURB SHALL BE  $1\frac{1}{2}$ " ABOVE THE FLOW LINE OF CURB. 12" HORIZONTAL TRANSITION FOR DEPRESSED CURB.



CITY OF CENTERVILLE, OH PUBLIC WORKS DEPARTMENT 7970 SOLITH SUBJEBBAN BOAD

PUBLIC WORKS DEPARTMENT 7970 SOUTH SUBURBAN ROAD CENTERVILLE, OHIO 45458 PHONE (937) 428–4782 FAX (937) 433–0286 C441 COMMERCIAL ASPHALT DRI