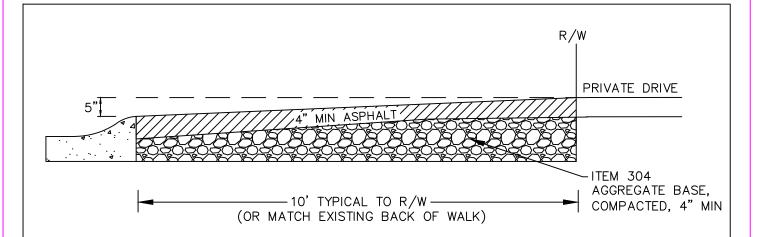

## NOTES:

- 1. PLEASE CALL 937-428-4782 FOR INSPECTION ONE DAY PRIOR TO PLACEMENT OF ASPHALT.
- 2. ELEVATION AT RIGHT OF WAY IS EQUAL TO  $\frac{1}{2}$ " PER 1' ABOVE TOP OF CURB. A TYPICAL DRIVEWAY AT 10' R/W LINE WILL BE 5" ABOVE THE TOP OF STANDARD HEIGHT CURB.
- 3. TACK COAT BACK OF CURB PER ODOT 401.14 BEFORE ASPHALT IS PLACED.
- 4. IF STREET HAS CONCRETE WALK, DRIVE APRON MUST BE CONCRETE.
- 5. NOTE IF REPLACING CURB: CONTACT INSPECTOR PRIOR TO SAWING CURB. DEPRESSED CURB SHALL BE  $1\frac{1}{2}$ " ABOVE THE FLOW LINE OF CURB. 12" HORIZONTAL TRANSITION FOR DEPRESSED CURB.

Date: Jan. 2018

Revision: April 2020
Scale: Sheet:

None \_\_\_\_\_\_ of \_\_\_\_