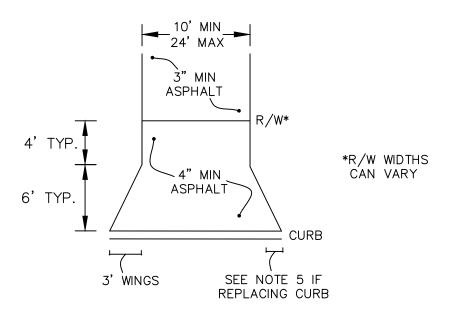

## NOTES:

- 1. PLEASE CALL 937-428-4782 FOR INSPECTION ONE DAY PRIOR TO PLACEMENT OF ASPHALT.
- 2. ELEVATION AT RIGHT OF WAY IS EQUAL TO  $\frac{1}{2}$ " PER 1' ABOVE TOP OF CURB. A TYPICAL DRIVEWAY AT 10' R/W LINE WILL BE 5" ABOVE THE TOP OF STANDARD HEIGHT CURB.
- 3. TACK COAT BACK OF CURB PER ODOT 401.14 BEFORE ASPHALT IS PLACED.
- 4. IF STREET HAS CONCRETE WALK, DRIVE APRON MUST BE CONCRETE.
- 5. NOTE IF REPLACING CURB: CONTACT INSPECTOR PRIOR TO SAWING CURB. DEPRESSED CURB SHALL BE  $1\frac{1}{2}$ " ABOVE THE FLOW LINE OF CURB. 12" HORIZONTAL TRANSITION FOR DEPRESSED CURB.