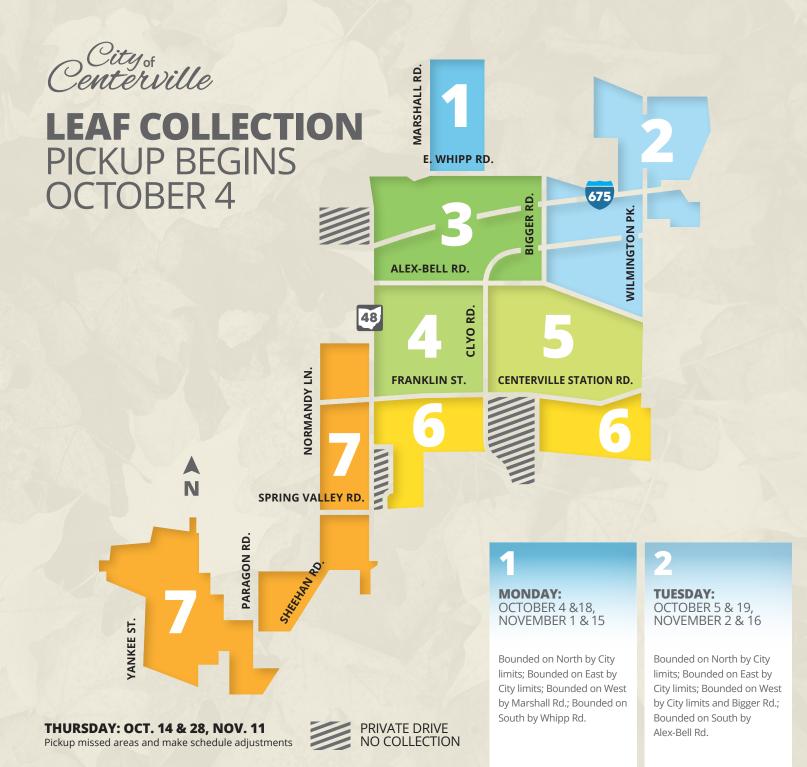

WEDNESDAY: OCTOBER 6 & 20,

NOVEMBER 3 & 17

Bounded on North by Whipp Rd. and Hewitt Ave.; Bounded on East by Bigger Rd.; Bounded on West by S.R. 48; Bounded on South by Alex-Bell Rd. 4

THURSDAY: OCTOBER 7 & 21, NOVEMBER 4 & 18

Bounded on North by Alex-Bell Rd.; Bounded on East by Clyo Rd.; Bounded on West by S.R. 48; Bounded on South by Franklin St. 5

MONDAY: OCTOBER 11 & 25, NOVEMBER 8 & 22

Bounded on North by Alex-Bell Rd.; Bounded on East by City limits; Bounded on West by Clyo Rd.; Bounded on South by Centerville Station Rd. 6

TUESDAY: OCTOBER 12 & 26, NOVEMBER 9 & 23

Bounded on North by
E. Franklin St. and Centerville
Station Rd.; Bounded on
East by City limits; Bounded
on West by Main St.;
Bounded on South by Spring
Valley Rd. and City limits.

5

WEDNESDAY: OCTOBER 13 & 27, NOVEMBER 10 & 29

Bounded on North by City limits; Bounded on East by Main St.; Bounded on West by City limits; Bounded on South by Sheehan Rd. and City limits; includes Yankee Trace residential areas.