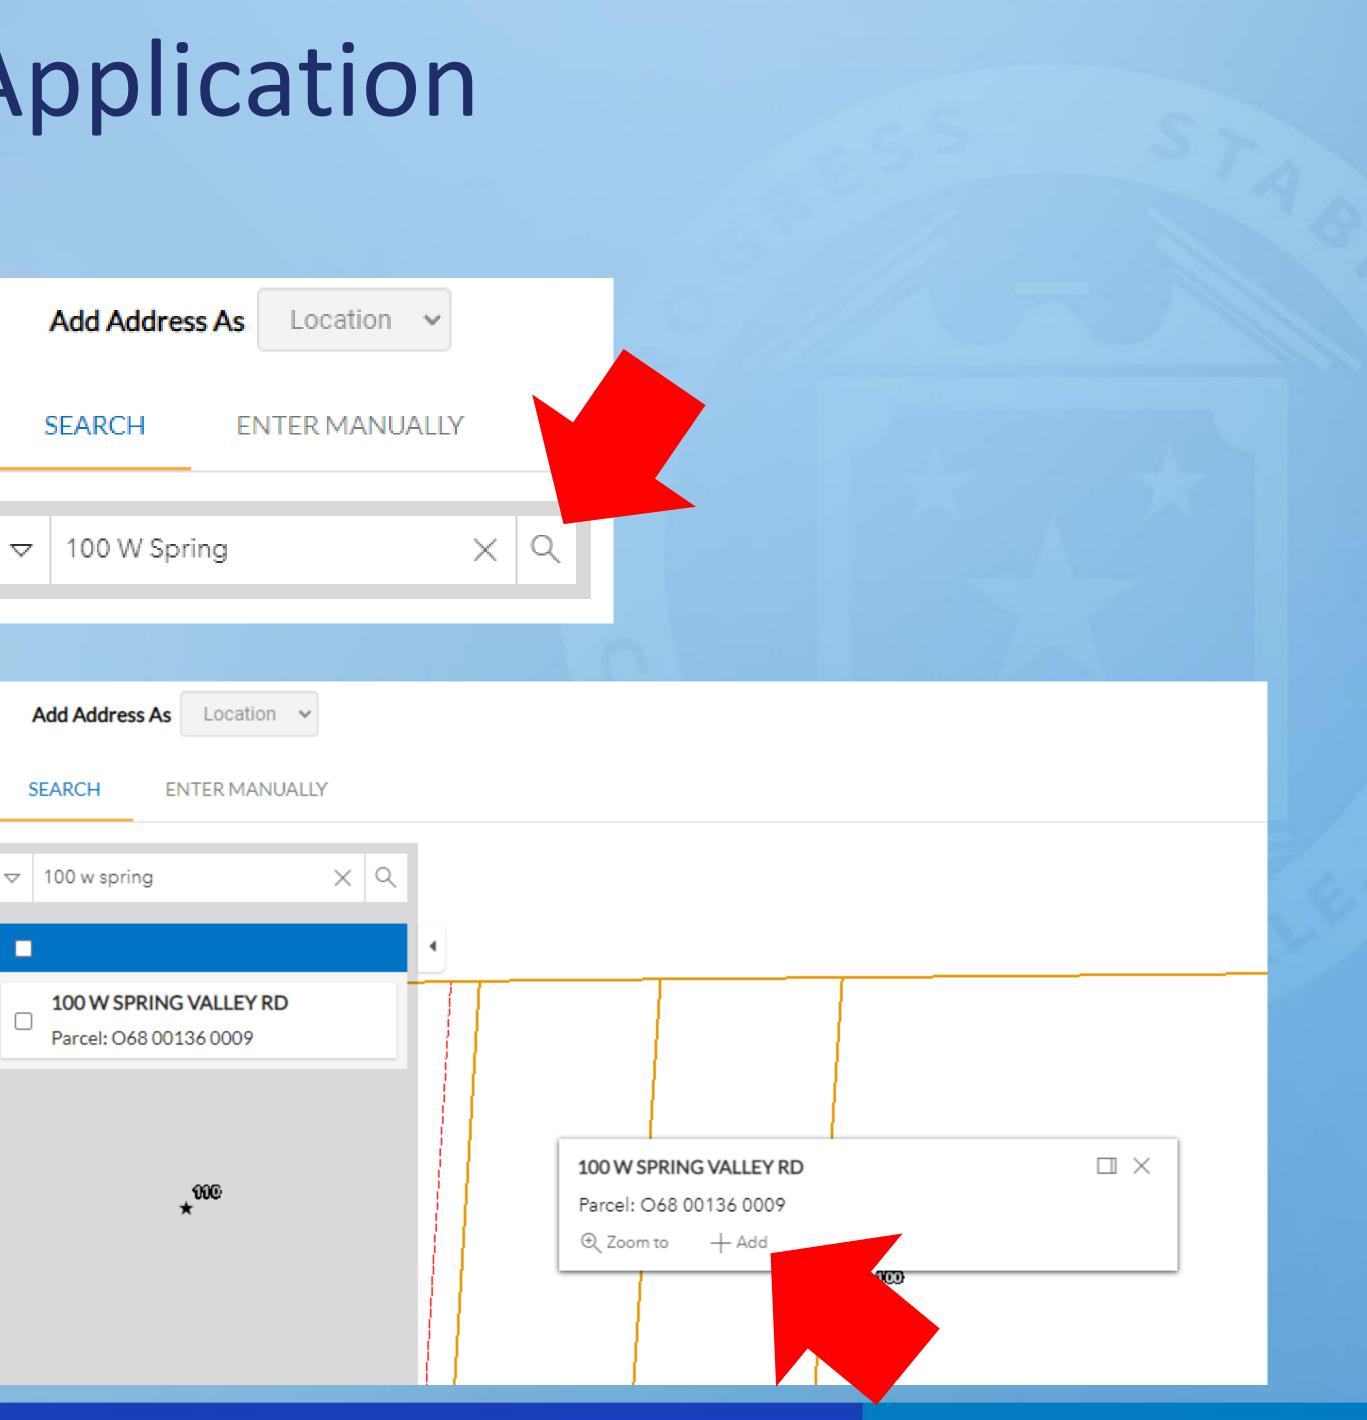

• To begin the **Deck** application, click the permit link <u>here</u>.

LOCATIONS

Location

In the "Address & Parcel Search" fill in your address number and the first few letters of the street name and click the magnifying glass. (Tip: Don't type the entire address, enter as few letter as possible for better results)

• Click "+ Add" on the map on the right. (If address search doesn't work click "Enter Manually" and fill in all address fields)