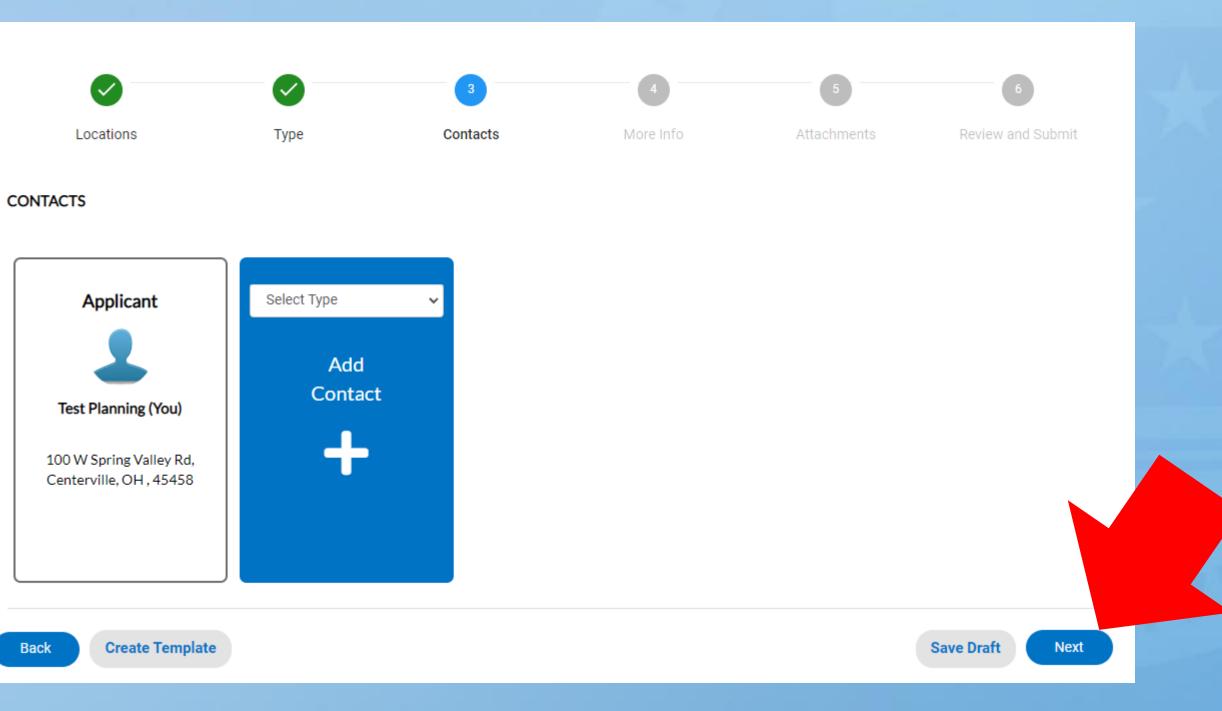

#### • Click "Next".

 Type short description of fence in "Description Box", then click "Next".

 Ensure contact information is correct then click "Next".

7

 Fill in all required information and any other information you have available, then click "Next".