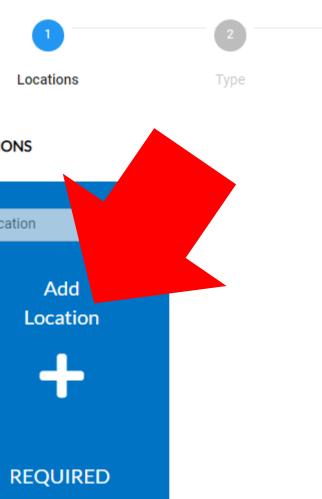

• To begin the **Deck** application, click the permit link <u>here</u>.

LOCATIONS

Location

In the "Address & Parcel Search" fill in your address number and the first few letters of the street name and click the magnifying glass. (Tip: Don't type the entire address, enter as few letter as possible for better results)

• Click "+ Add" on the map on the right. (If address search doesn't work click "Enter Manually" and fill in all address fields)