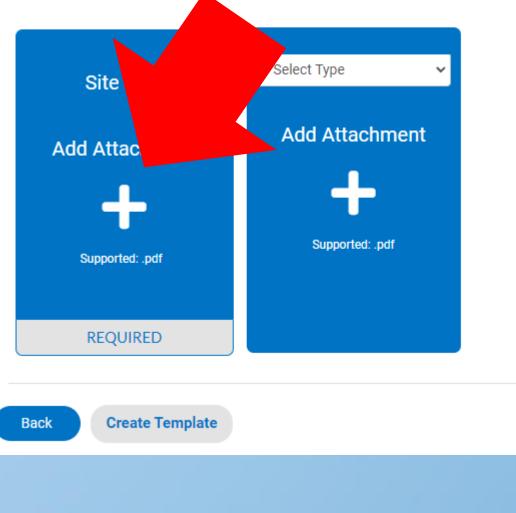

 Click "Add Attachment" and attach site plan showing the dimension and where deck will be located on your property. The sample site plan linked <u>here</u> details all information that is required including distance from property lines, downspout location, and stormwater drainage flow. An interactive map to help you create this is linked <u>here</u>.