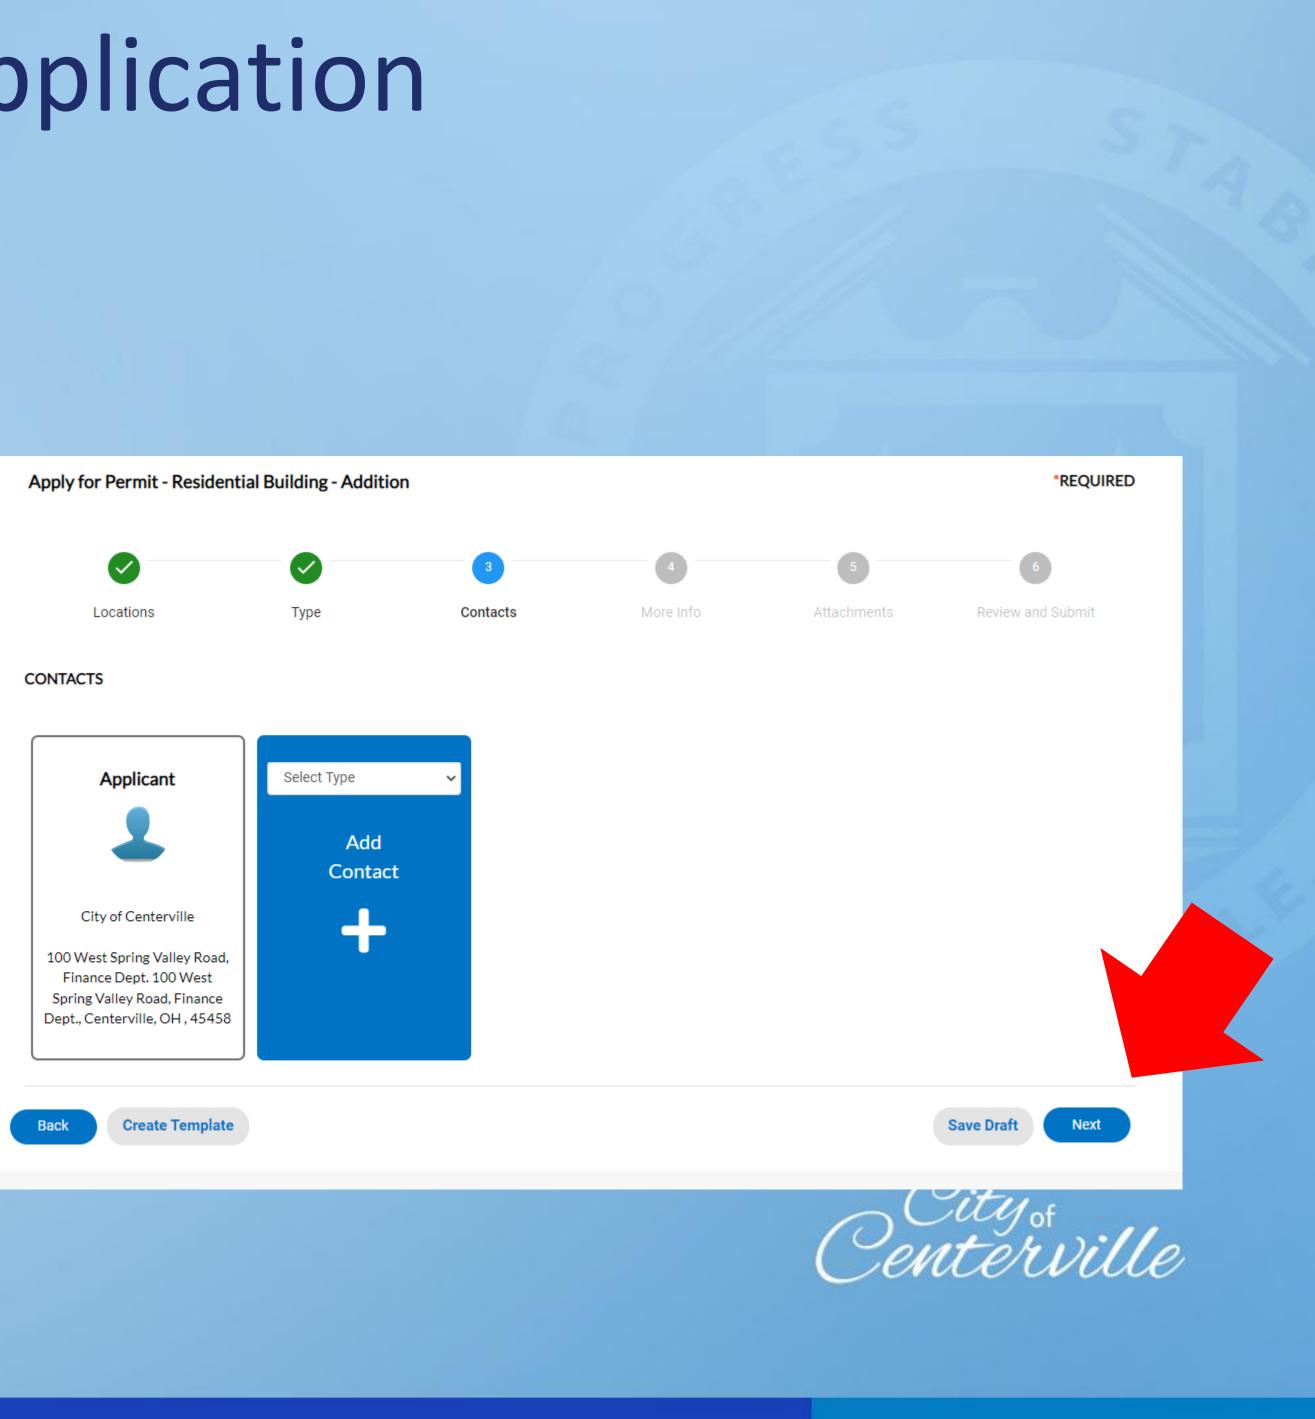

#### Apply for Permit - Residential Building - Addition

\*REQUIRED

 Ensure contact information is correct then click "Next".

 Fill in all required information and any other information you have available, then click "Next".