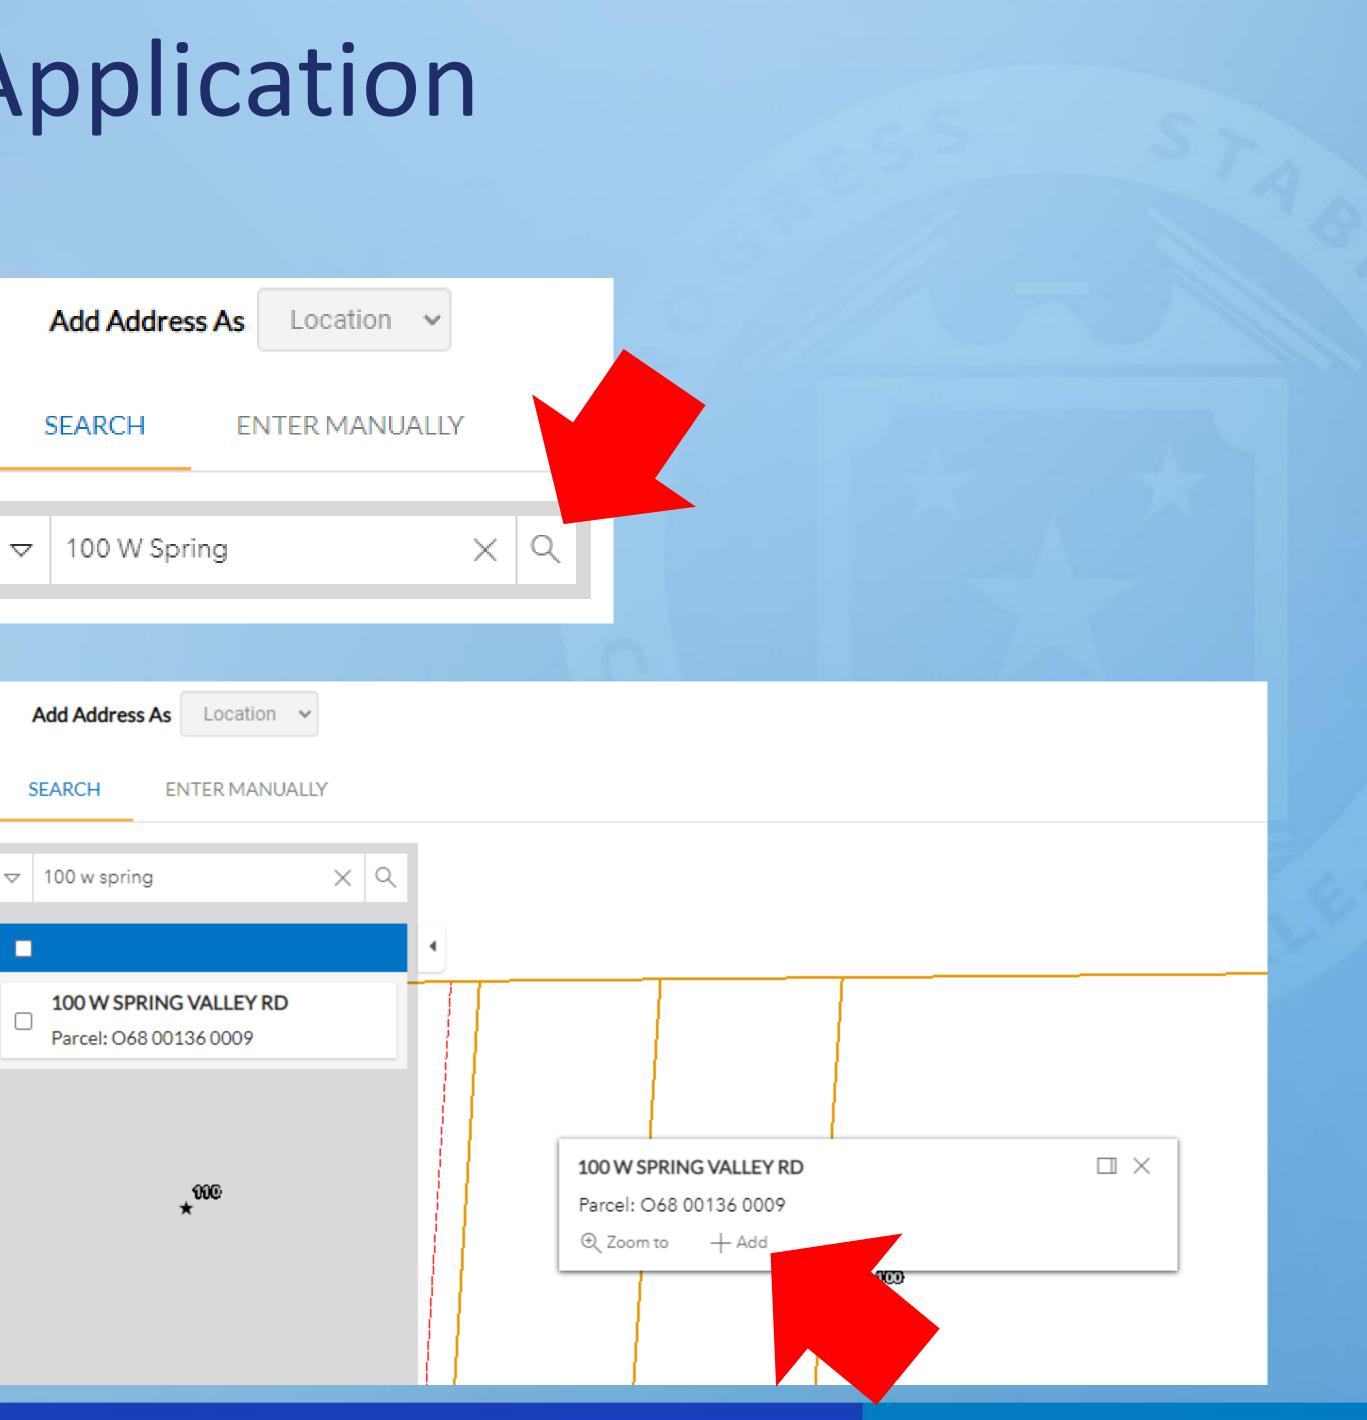

 To begin the Residential Building Addition application, click the permit link <u>here</u>.

• Click "Add Location".

In the "Address & Parcel Search" fill in your address number and the first few letters of the street name and click the magnifying glass. (Tip: Don't type the entire address, enter as few letters as possible for better results)

• Click "+ Add" on the map on the right. (If address search doesn't work click "Enter Manually" and fill in all address fields)