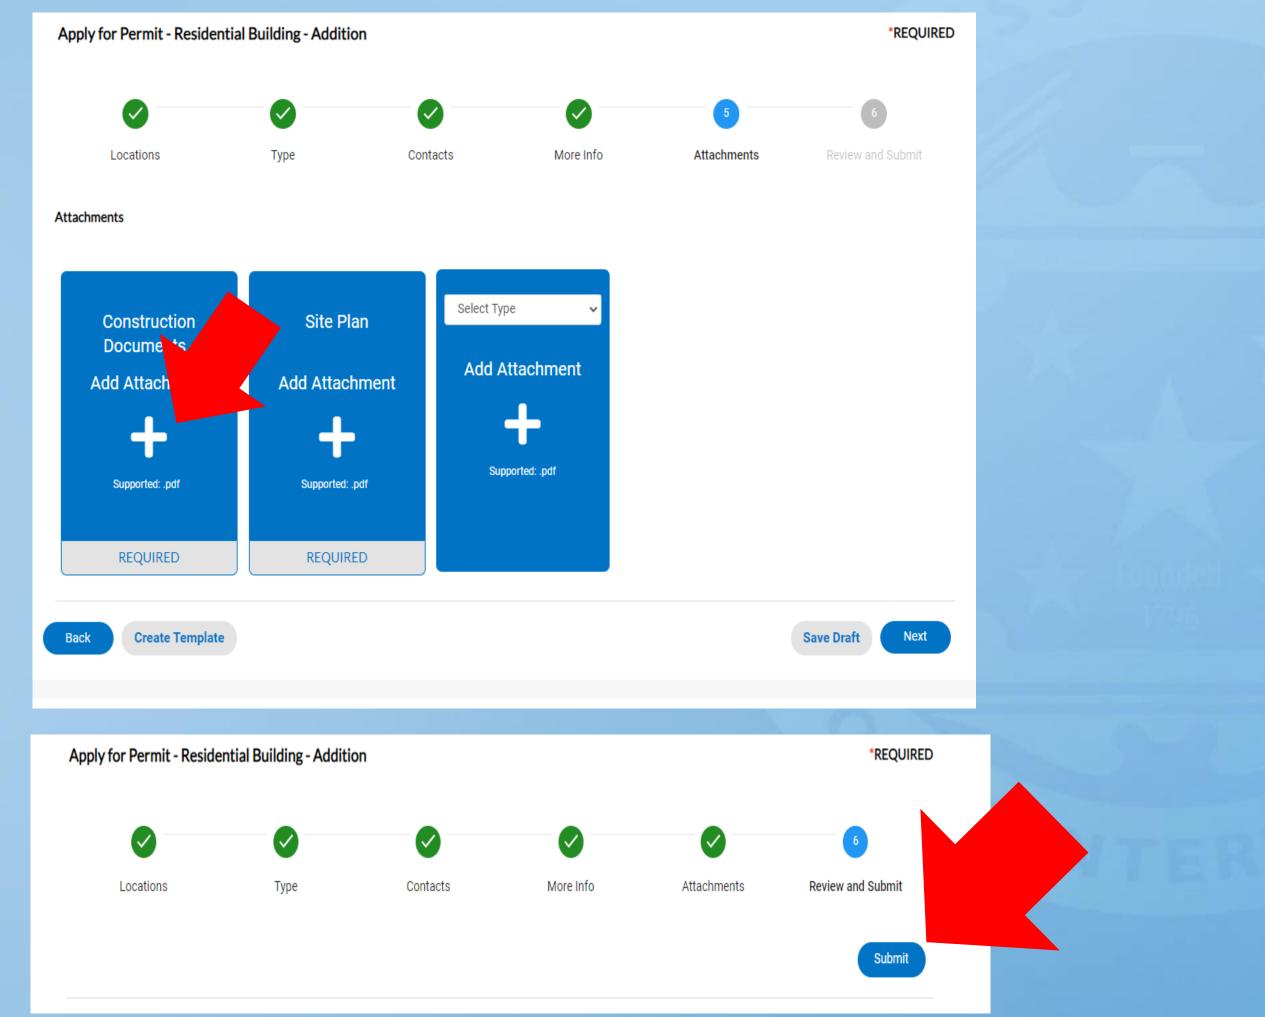

City<sub>of</sub> Centerville

- Click "Add Attachment" and attach construction documents and site plan of your property. The sample site plan linked <u>here</u> details all information that is required including distance from property lines, downspout location, and stormwater drainage flow. An interactive map to help you create this is linked here.
- Ensure all information is correct and click "Submit".