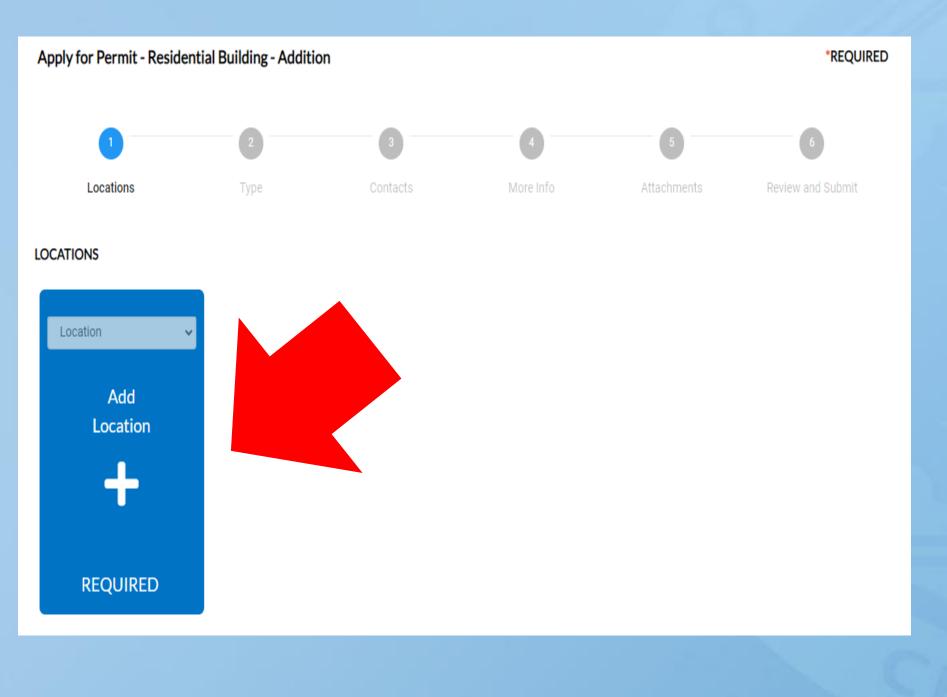

 To begin the Residential Building Addition application, click the permit link <u>here</u>.

• Click "Add Location".

In the "Address & Parcel Search" fill in your address number and the first few letters of the street name and click the magnifying glass. (Tip: Don't type the entire address, enter as few letters as possible for better results)