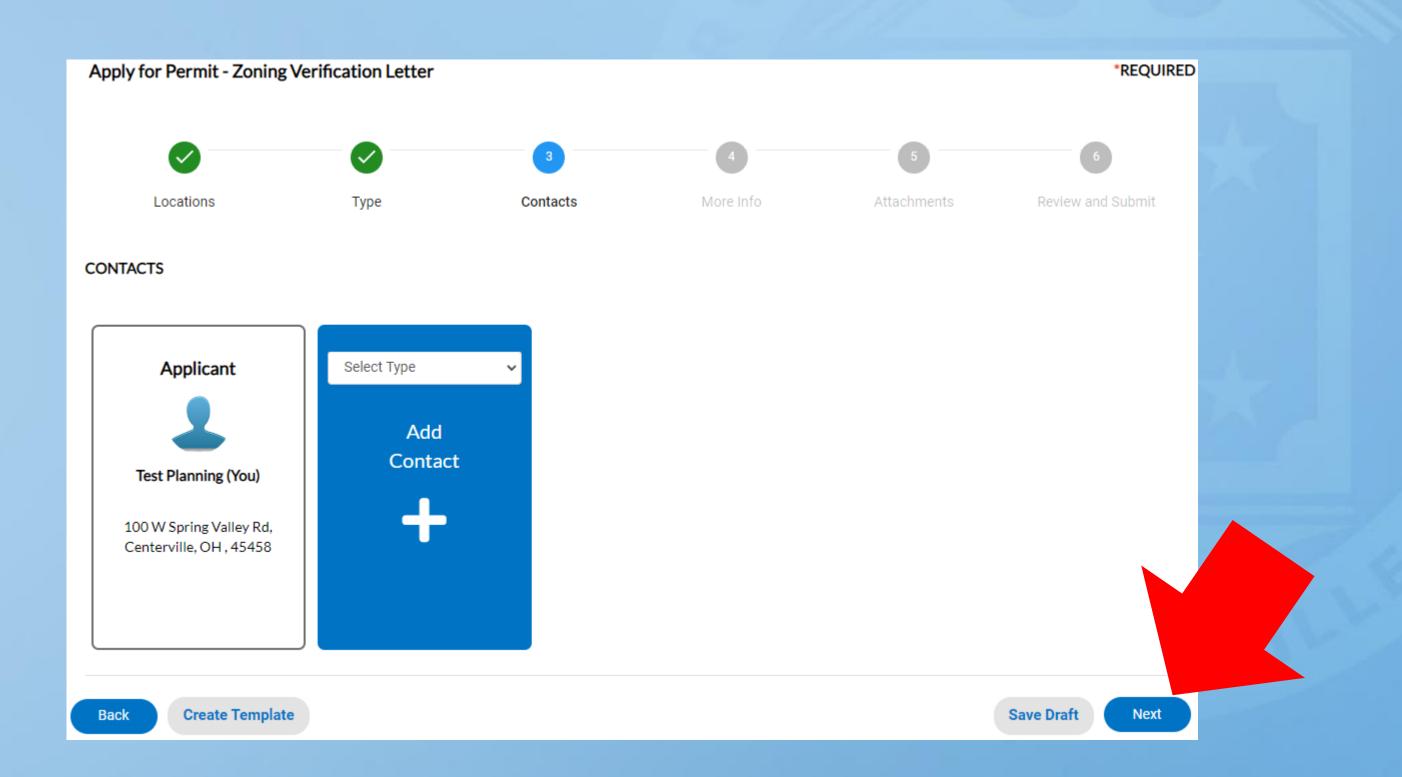

 Ensure contact information is correct then click "Next".

• In the "Extra Information" box fill in any information describing the property you are requesting the zoning verification on, then click "Next". (address, parcel number, etc...)