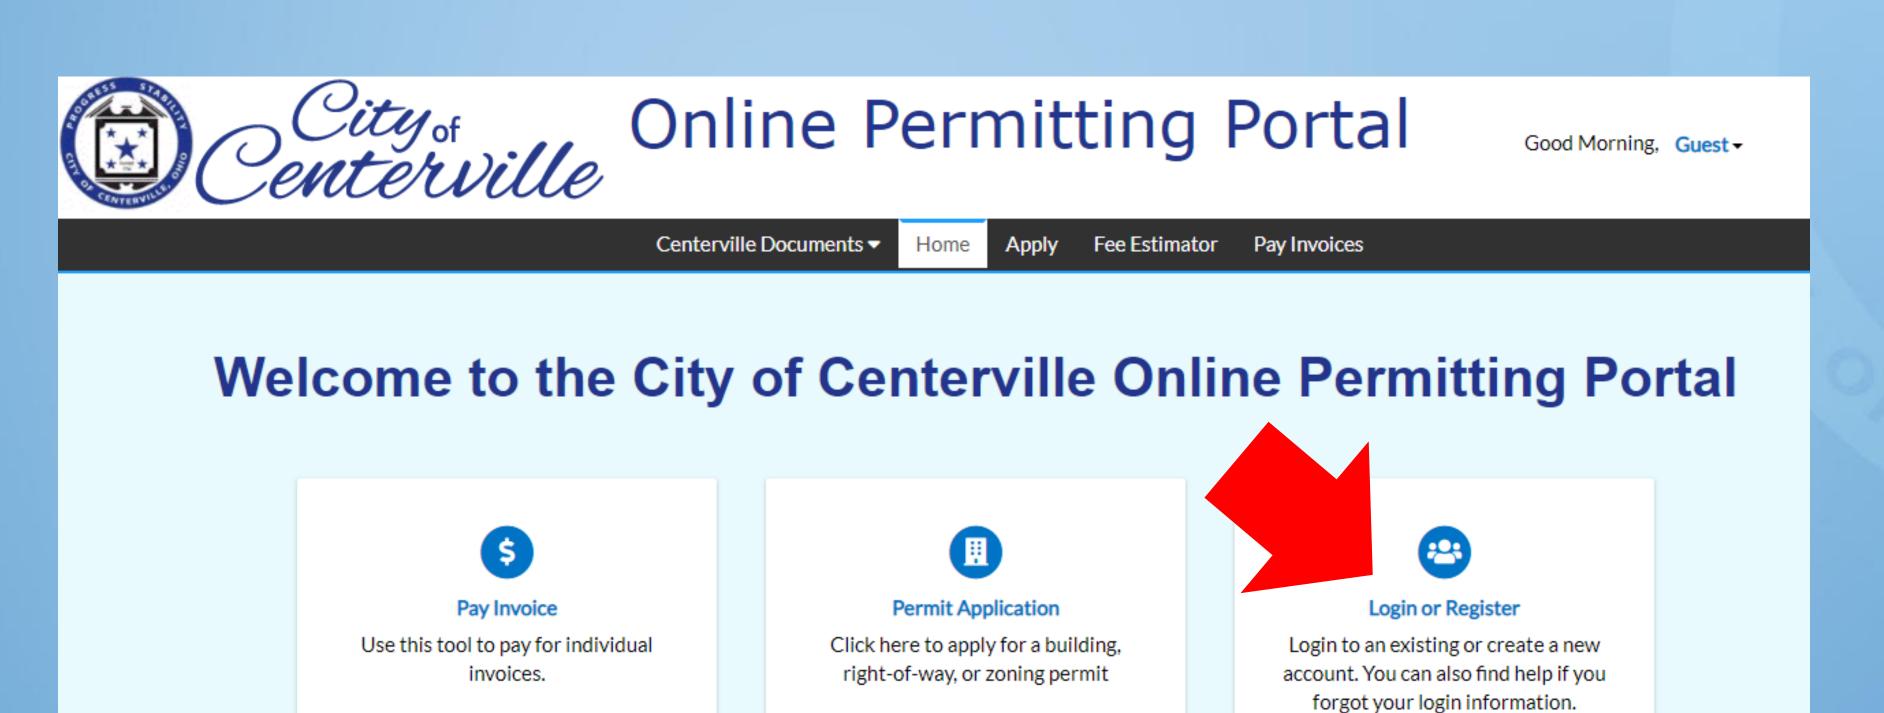

#### Register for an Account

- Go to the <u>Online Permitting Portal</u>.
- Click "Login or Register" button.