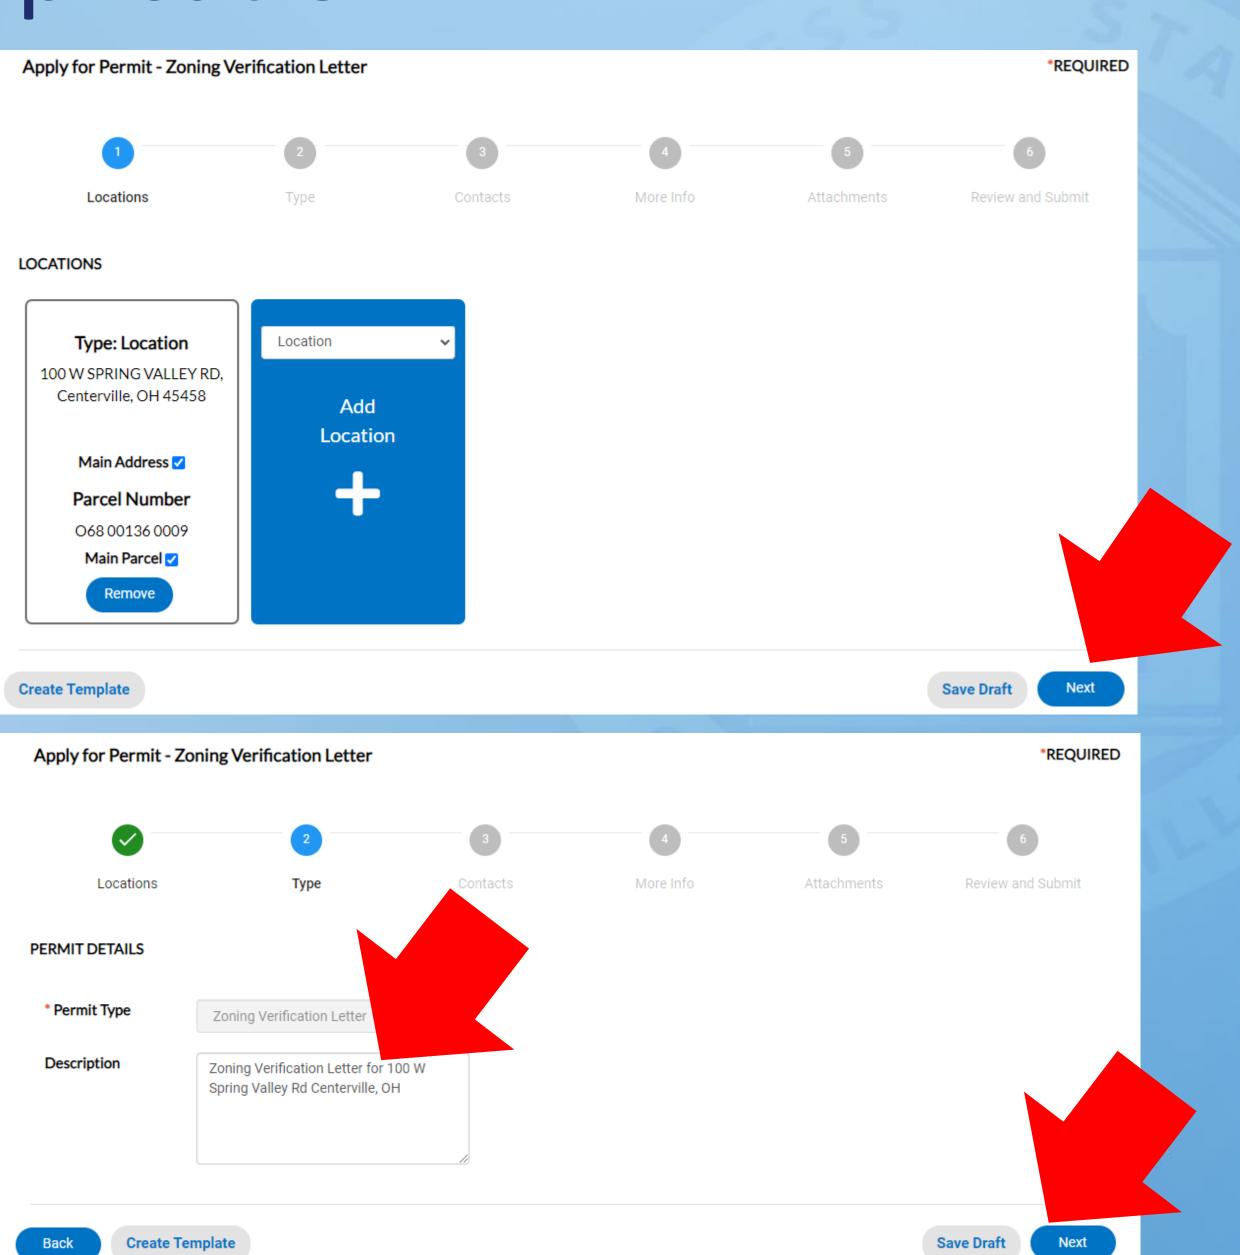

 Click "+ Add" on the map on the right. (If address search doesn't work click "Enter Manually" and fill in all address fields)

Click "Next".

 Type a short description of your request in the box labeled "Description", then click "Next".

 Ensure contact information is correct then click "Next".

• In the "Extra Information" box fill in any information describing the property you are requesting the zoning verification on, then click "Next". (address, parcel number, etc...)