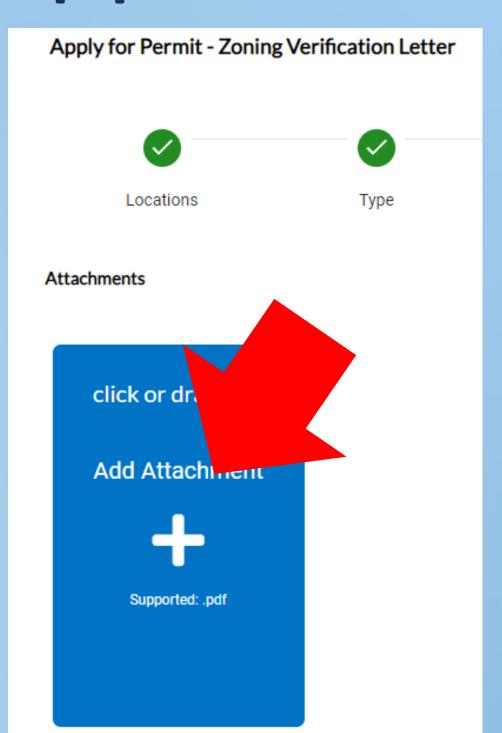

 Click "Add Attachment" to add any necessary attachments, then click "Next".

 Ensure all information is correct and click "Submit".