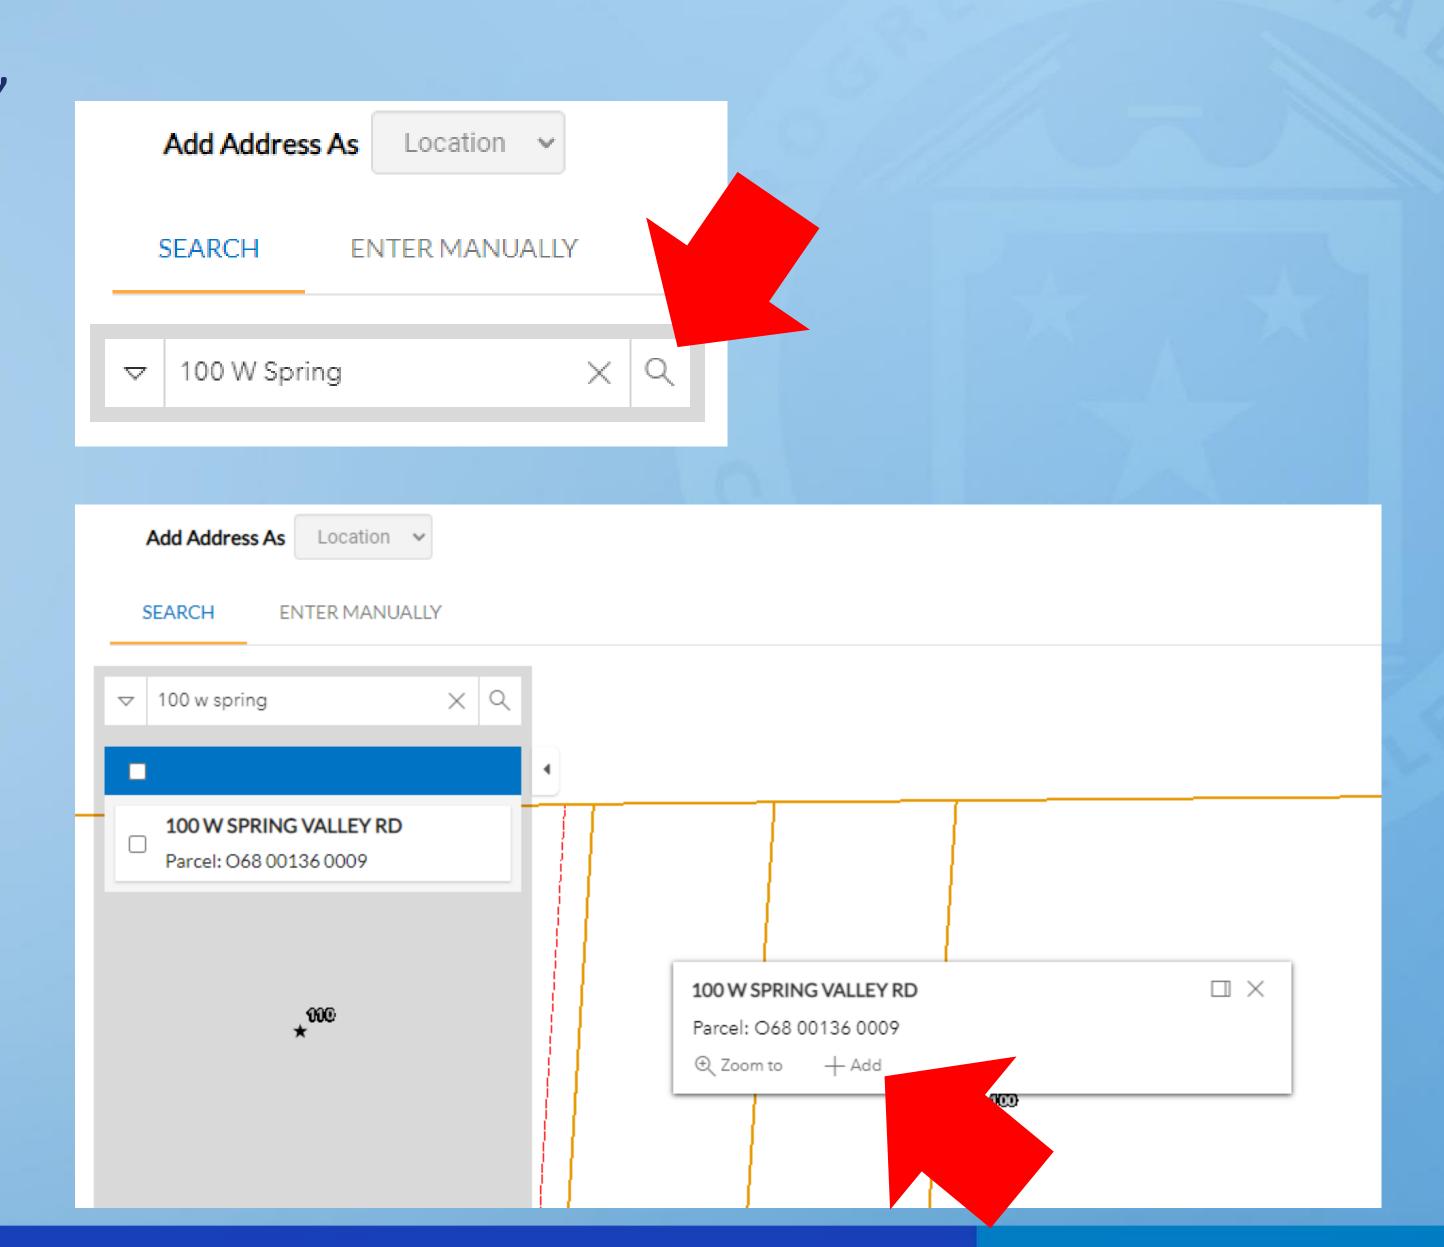

### Register for an Account

• Fill in all required fields and click "Submit".

 To begin the Zoning Verification Letter application, click the permit link <u>here</u>.

Click "Add Location".

• In the "Address & Parcel Search" fill in your address number and the first few letters of the street name and click the magnifying glass. (Tip: Don't type the entire address, enter as few letter as possible for better results)

 Click "+ Add" on the map on the right. (If address search doesn't work click "Enter Manually" and fill in all address fields)

Click "Next".

 Type a short description of your request in the box labeled "Description", then click "Next".