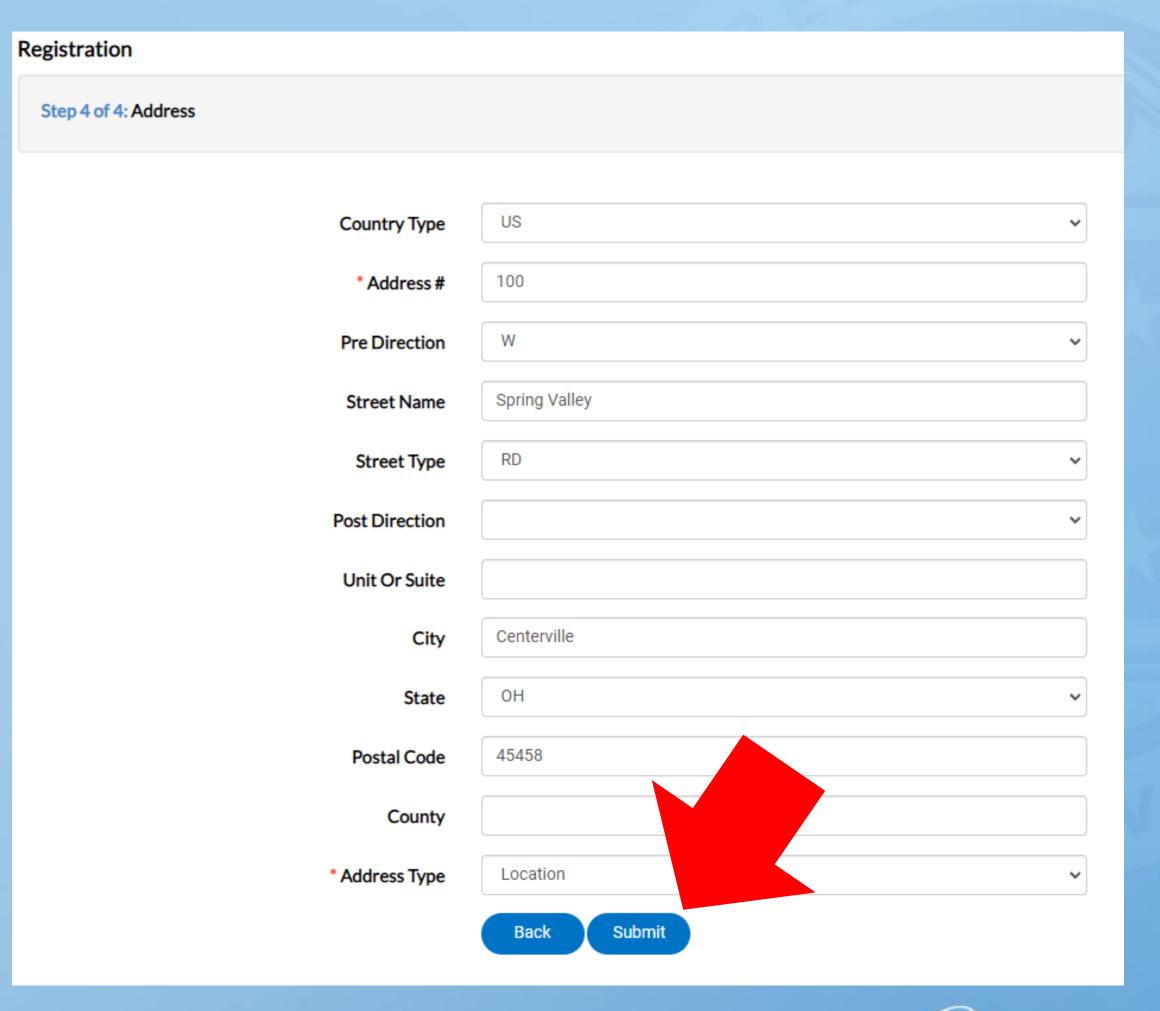

### Register for an Account

• Fill in all required fields and click "Submit".

 To begin the Zoning Verification Letter application, click the permit link <u>here</u>.

Click "Add Location".

• In the "Address & Parcel Search" fill in your address number and the first few letters of the street name and click the magnifying glass. (Tip: Don't type the entire address, enter as few letter as possible for better results)

 Click "+ Add" on the map on the right. (If address search doesn't work click "Enter Manually" and fill in all address fields)

Click "Next".

 Type a short description of your request in the box labeled "Description", then click "Next".