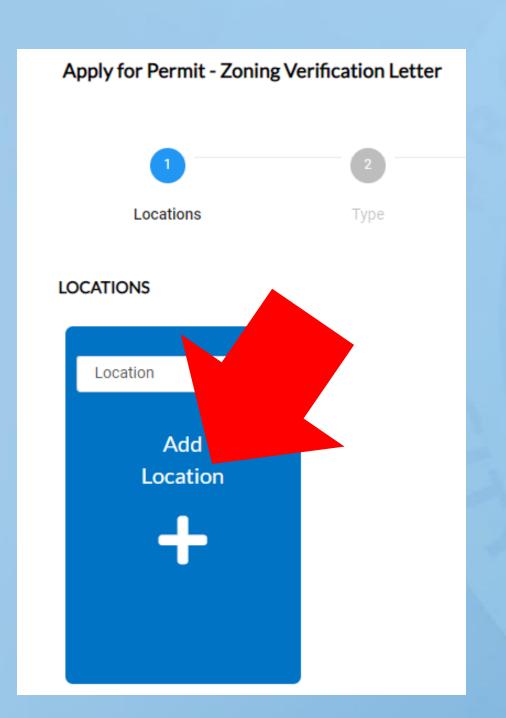

### Register for an Account

• Fill in all required fields and click "Submit".

 To begin the Zoning Verification Letter application, click the permit link <u>here</u>.

Click "Add Location".

• In the "Address & Parcel Search" fill in your address number and the first few letters of the street name and click the magnifying glass. (Tip: Don't type the entire address, enter as few letter as possible for better results)