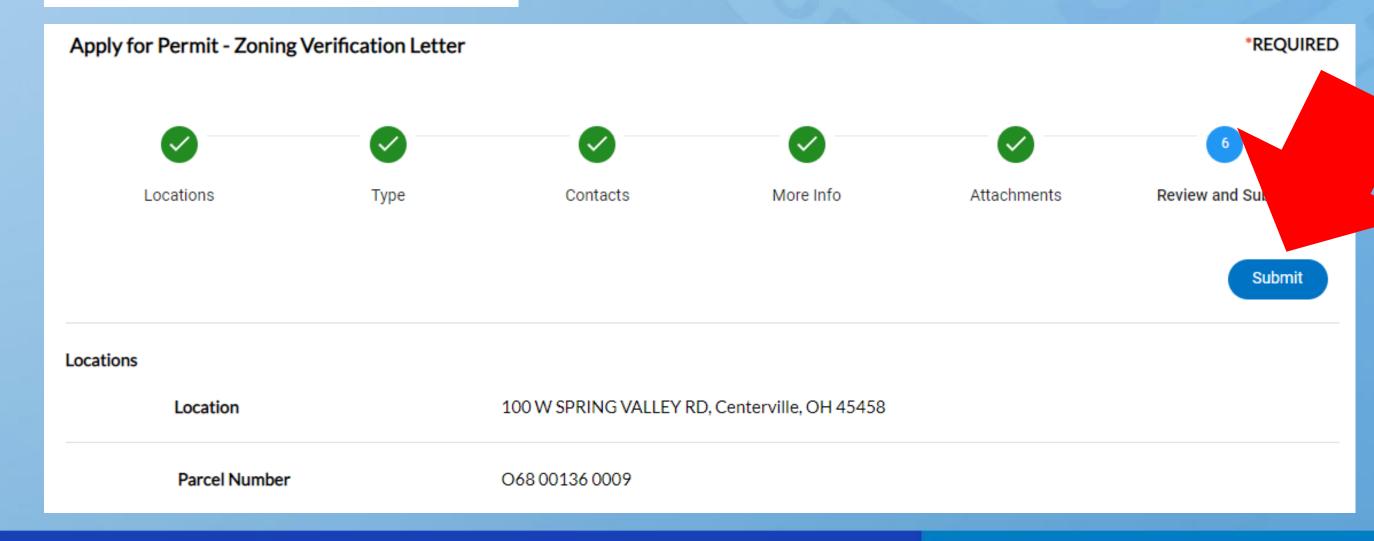

 Click "Add Attachment" to add any necessary attachments, then click "Next".

 Ensure all information is correct and click "Submit".