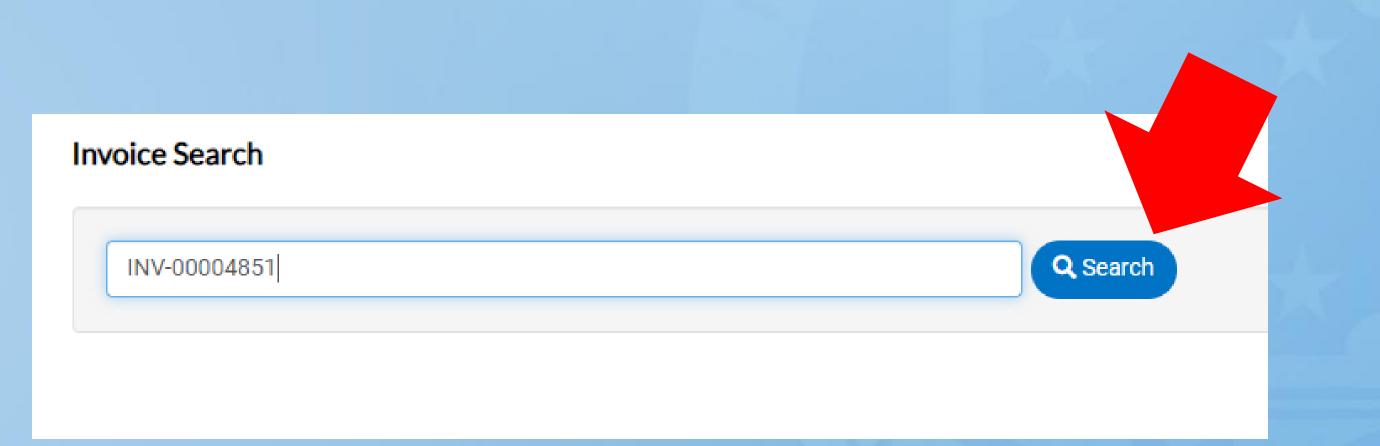

#### Pay Invoice

- Your application is now complete. Someone at the City will email you an invoice to pay the permit application fee (\$40). Once they email you follow the following steps.
- Open the invoice attached to the email and click the link <u>here</u>. Type the entire invoice number (INV text and zeros included) and click search. (Example: INV-00004851)
- Once the invoice is paid the City will review the permit and will follow up with any questions or comments. Once all questions and comments are addressed the permit will be issued via email.