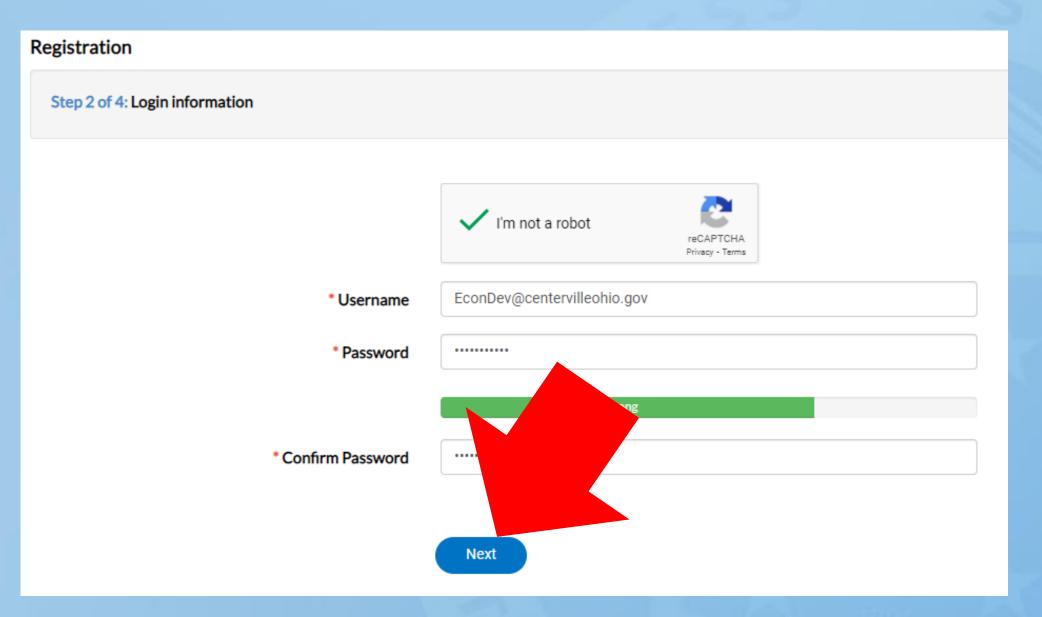

#### Register for an Account

• Fill in username and password and click "Next".

• Fill in all required fields and click "Next".

| Registration                   |                     |
|--------------------------------|---------------------|
| Step 3 of 4: Personal Info     |                     |
|                                |                     |
| First Name                     | Joey                |
| Middle Name                    |                     |
| Last Name                      | OBrien              |
| Company                        | City of Centerville |
| * Contact Preference           | Email               |
| Additional Contact Information | Back Next           |