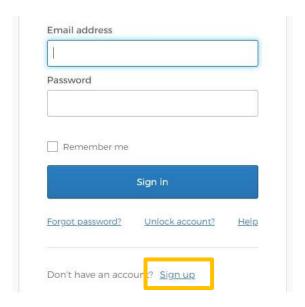

### **STEPS** to create your new Utility Billing Account

- Register your City of Centerville Self-Service Account: selfservice.centervilleohio.gov/CSS
- Connect your new self-service account to your Utility Billing Account
- Select your bill delivery preference
- Sign up for automatic payments by Electronic Funds
  Transfer (EFT)/Bank Account
  OR
- Add a credit card for automatic payments or pay once with a credit card

Register with Self-Service. Click **Sign Up.** 

Register using Apple, Facebook, Google or Microsoft (applications).