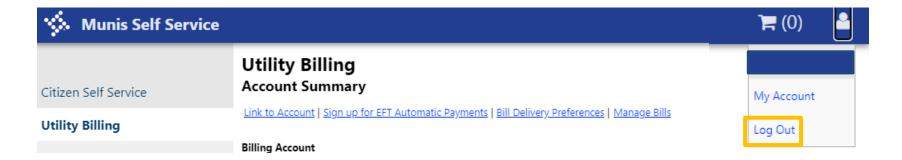

\$115.43

\$115.43

\$ 115.43

To log out of your account, click the customer icon in the upper-right hand corner and select **Log Out.** 

If you have any questions or concerns, please contact
City of Centerville Waste Billing
at (937) 428-4746 or email <a href="mailto:wastebilling@centervilleohio.gov.">wastebilling@centervilleohio.gov.</a>