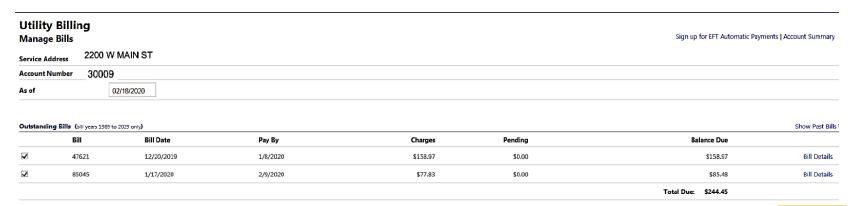

Click Manage Bills under Account Summary and click Pay Now.

Click **Pay.** Note: If more than one bill is due, both are selected automatically. Change bill selection on the next page.

Utilities

For automatic credit card payments, select Enroll.