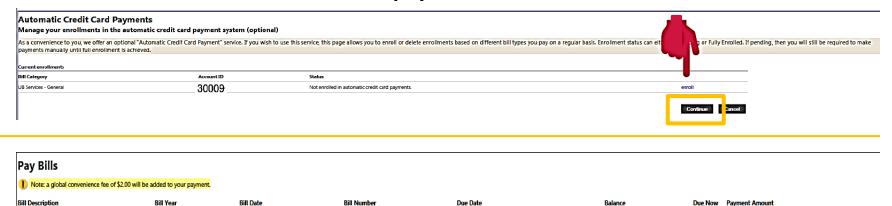

To make a **one-time credit card payment**, select **Continue**.

1/16/2020

Verify payment amount. You can pay the full amount or change the amount. Click **Continue.** 

42174

On this page, **input** your credit card information.