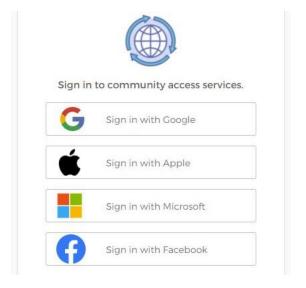

Register with Self-Service. Click **Sign Up.** 

Register using Apple, Facebook, Google or Microsoft (applications).

### **Registering with Applications**

Click the **Sign In** link for your preferred application. The username and password used for the selected application will become the username and password for your self-service account.