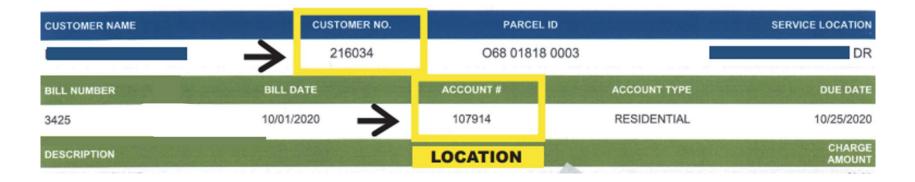

Customer ID (No.)

Enter your Account ID (#) and Customer ID (No.) and click **Submit**. These numbers are located at the top of your billing statement.

Repeat this process for multiple accounts.

Account Summary