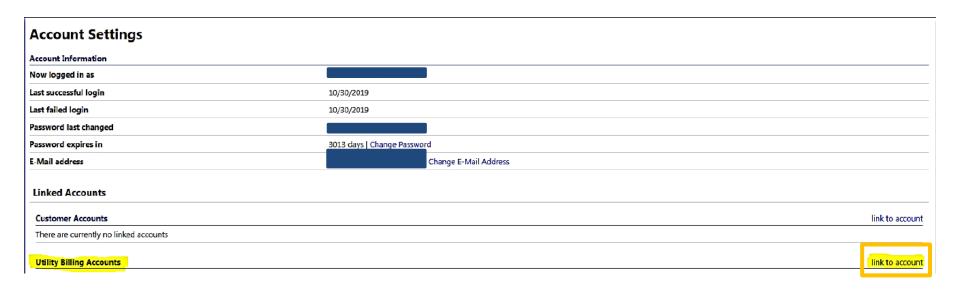

## Connect your new selfservice account to your Utility Billing Account

To connect your Utility Billing Account, click Link to Account.

\* indicates required field

What is the CID? \*

Cancel

Submit

Account #

Customer ID (No.)

Enter your Account ID (#) and Customer ID (No.) and click **Submit**. These numbers are located at the top of your billing statement.

Repeat this process for multiple accounts.

Account Summary