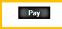

Click Manage Bills under Account Summary and click Pay Now.

Click **Pay.** Note: If more than one bill is due, both are selected automatically. Change bill selection on the next page.

Utilities

For automatic credit card payments, select Enroll.