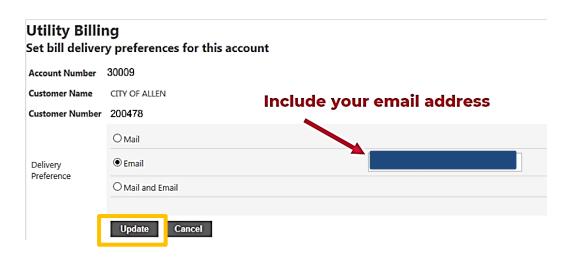

Your Current Balance

Click **Bill Delivery Preferences** under Account Summary.

Select your bill delivery preference:

- Mail / Printed
- o Email
- Mail and Email

If selecting email, include your email address. Click Update.