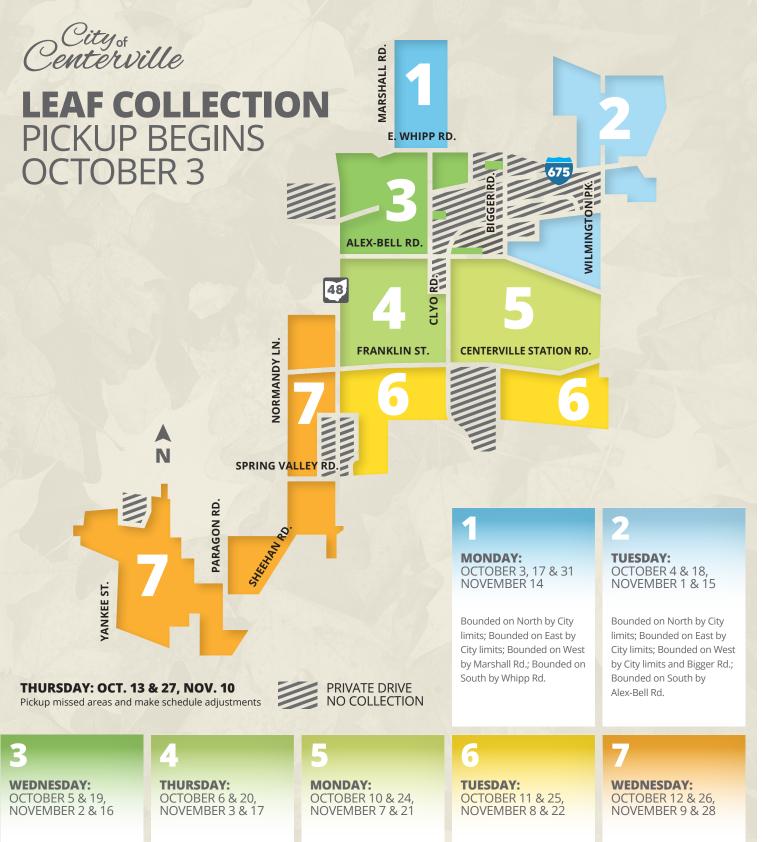

Bounded on North by Whipp Rd. and Hewitt Ave.; Bounded on East by Bigger Rd.; Bounded on West by S.R. 48; Bounded on South by Alex-Bell Rd. Bounded on North by Alex-Bell Rd.; Bounded on East by Clyo Rd.; Bounded on West by S.R. 48; Bounded on South by Franklin St. Bounded on North by Alex-Bell Rd.; Bounded on East by City limits; Bounded on West by Clyo Rd.; Bounded on South by Centerville Station Rd. Bounded on North by E. Franklin St. and Centerville Station Rd.; Bounded on East by City limits; Bounded on West by Main St.; Bounded on South by Spring Valley Rd. and City limits. Bounded on North by City limits; Bounded on East by Main St.; Bounded on West by City limits; Bounded on South by Sheehan Rd. and City limits; includes Yankee Trace residential areas.