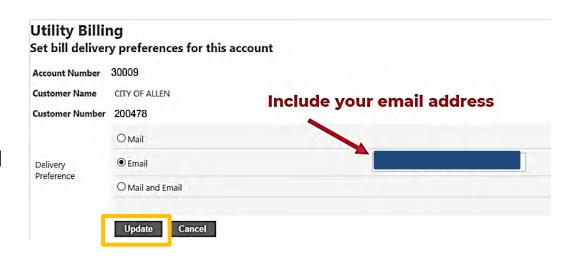

# Account Summary Unk to Account | Sign up for EFT Automatic Payments | Service Requests | Diff Delivery Preferences | Manage Bills Billing Account Service Address 2200 W MAIN ST

Click Bill Delivery Preferences under Account Summary.

Select your bill delivery preference:

Mail / Printed

30009

Email to

Account Number
Bill Delivery Preference

Your Current Balance

- o Email
- Mail and Email

If selecting email, include your email address. Click Update.