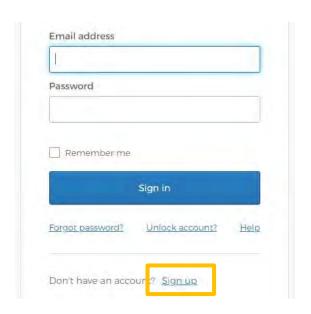

selfservice.centervilleohio.gov/CSS

Register with Self-Service. Click **Sign Up.** 

Register using Apple, Facebook, Google or Microsoft (applications).

### **Registering with Self-Service**

Enter your email, first and last name and click **Sign Up.** 

You will receive an email to validate your email address used for registration.

After validating your account, click **Back to Sign In.** 