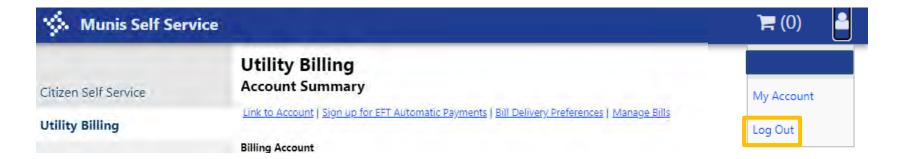

**NOTE:** When signing up for automatic credit card payments, you will have to make a one-time credit card payment first, and then automatic payments will go into effect for the next billing cycle.

To log out of your account, click the customer icon in the upper-right hand corner and select **Log Out.** 