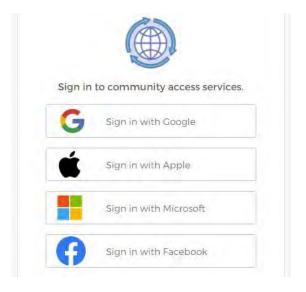

selfservice.centervilleohio.gov/CSS

Register with Self-Service. Click **Sign Up.** 

Register using Apple, Facebook, Google or Microsoft (applications).

### **Registering with Applications**

Click the **Sign In** link for your preferred application. The username and password used for the selected application will become the username and password for your self-service account.

You will receive an email from Community Access (OKTA). Verify your email and activate by clicking **Activate Account.** 

**IMPORTANT**: If you choose to register with Google, Facebook, Apple, or Microsoft, you may only use that option to log into your customer account. You will be unable to change your password through your utility billing account when registering your credentials through an application.