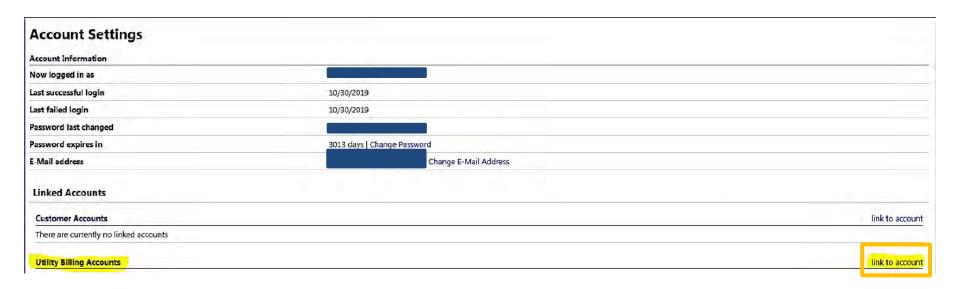

### Connect your new selfservice account to your Utility Billing Account

To connect your Utility Billing Account, click Link to Account.

\* indicates required field

What is the CID? \*

Cancel

Submit

Account #

Customer ID (No.)

Enter your Account ID (#) and Customer ID (No.) and click **Submit**. These numbers are located at the top of your billing statement.

Repeat this process for multiple accounts.