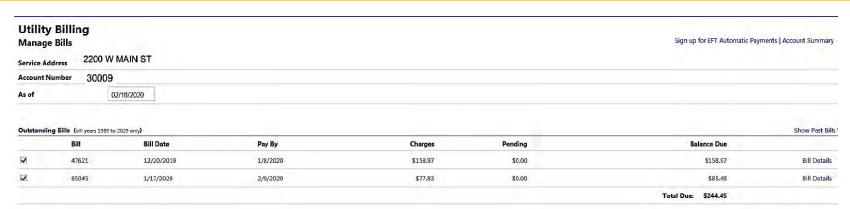

Click Manage Bills under Account Summary and click Pay Now.

Click **Pay.** Note: If more than one bill is due, both are selected automatically. Change bill selection on the next page.

For automatic credit card payments, select Enroll.