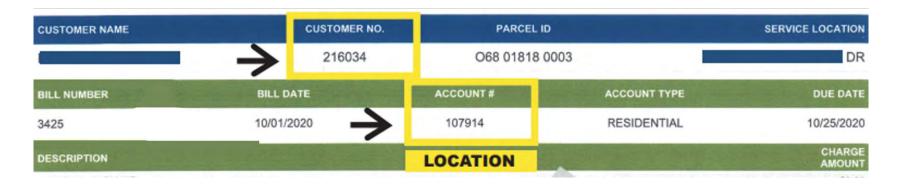

Customer ID (No.)

Enter your Account ID (#) and Customer ID (No.) and click **Submit**. These numbers are located at the top of your billing statement.

Repeat this process for multiple accounts.