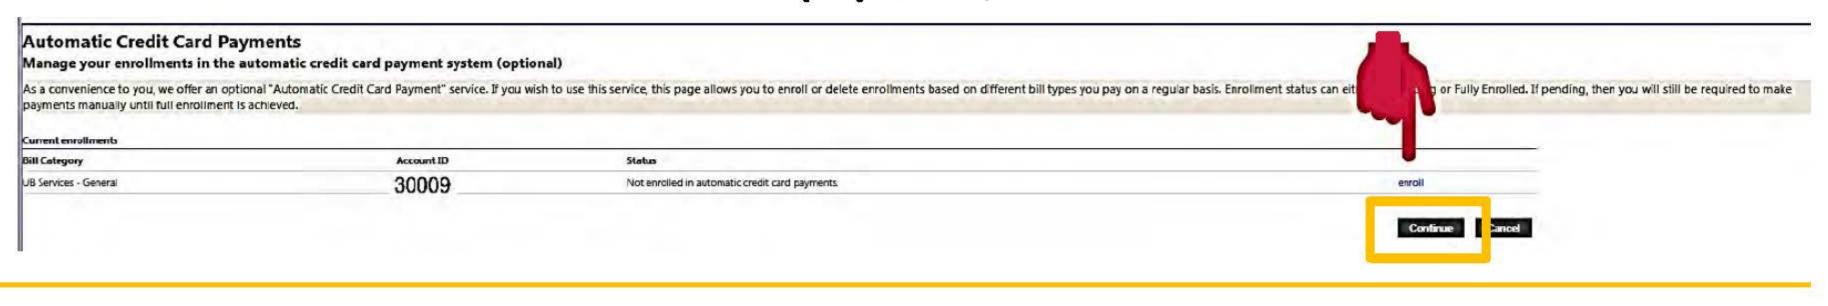

Click Manage Bills under Account Summary and click Pay Now.

Click **Pay.** Note: If more than one bill is due, both are selected automatically. Change bill selection on the next page.

For automatic credit card payments, select Enroll.

To make a one-time credit card payment, select Continue.

| Pay Bills        |           |            |             |           |          |          |                                       |  |
|------------------|-----------|------------|-------------|-----------|----------|----------|---------------------------------------|--|
| Bill Description | Bill Year | Bill Date  | Bill Number | Due Date  | Balance  | Due Now  | Payment Amount                        |  |
| Utilities        | 2019      | 12/27/2019 | 42174       | 1/16/2020 | \$115.43 | \$115.43 | \$ 115.43                             |  |
|                  |           |            |             |           |          |          | · · · · · · · · · · · · · · · · · · · |  |