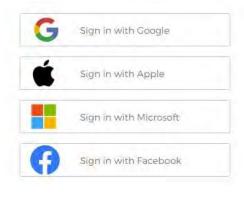

selfservice.centervilleohio.gov/CSS

Register with Self-Service. Click **Sign Up.** 

Register using Apple, Facebook, Google or Microsoft (applications).

### **Registering with Applications**

Click the **Sign In** link for your preferred application. The username and password used for the selected application will become the username and password for your self-service account.