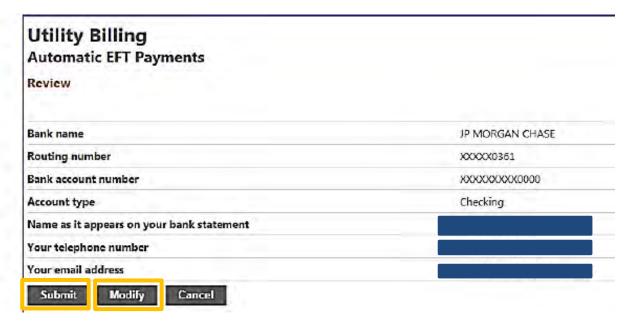

#### Click **Sign up for EFT Automatic Payments** under Account Summary.

Skip to STEP FIVE to pay with credit card.

Modify changes if needed. Once modified or if no changes are needed, click **Submit**.

## Utility Billing Automatic EFT Payments