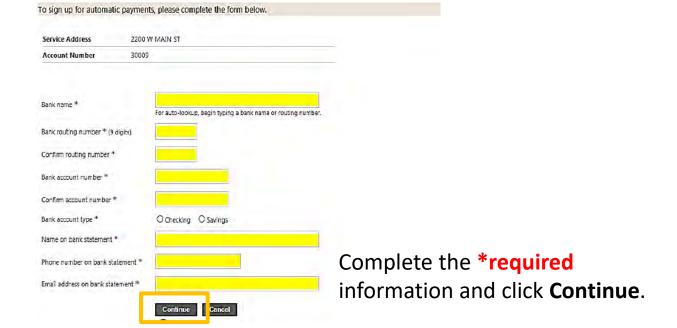

#### Click **Sign up for EFT Automatic Payments** under Account Summary.

Skip to STEP FIVE to pay with credit card.

Modify changes if needed. Once modified or if no changes are needed, click **Submit**.