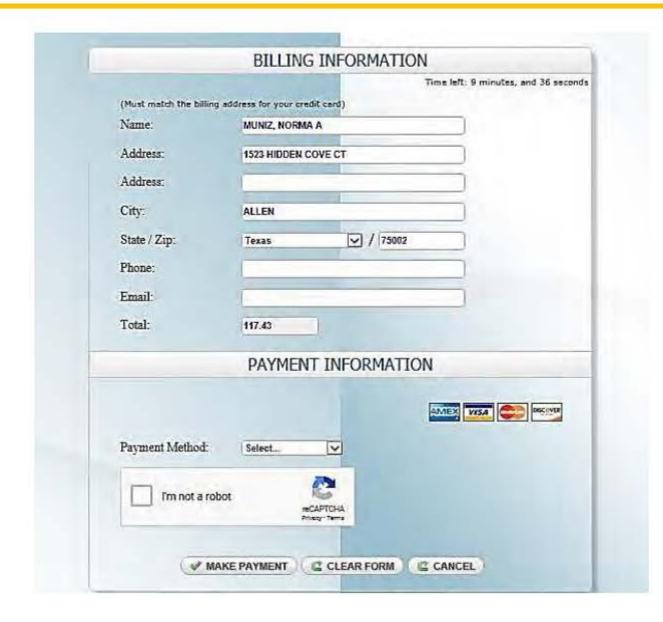

Verify payment amount. You can pay the full amount or change the amount. Click **Continue.** 

On this page, **input** your credit card information.

Please DO NOT EXIT THE PAGE until you receive confirmation of payment.