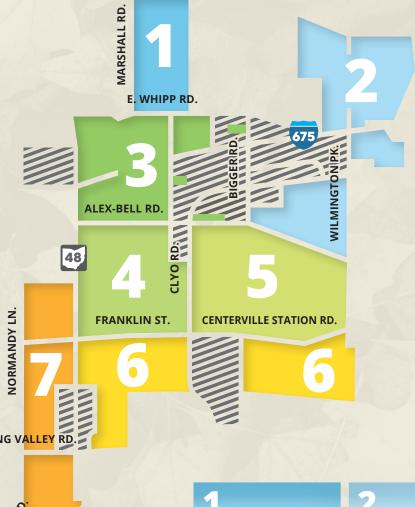

MONDAY:
OCTOBER 7 & 21
NOVEMBER 4 & 18

Bounded on North by City limits; Bounded on East by City limits; Bounded on West by Marshall Rd.; Bounded on South by Whipp Rd.

TUESDAY: OCTOBER 8 & 22, NOVEMBER 5 & 19

Bounded on North by City limits; Bounded on East by City limits; Bounded on West by City limits and Bigger Rd.; Bounded on South by Alex-Bell Rd.

5

**WEDNESDAY:**OCTOBER 9 & 23,
NOVEMBER 6 & 20

Bounded on North by Whipp Rd. and Hewitt Ave.; Bounded on East by Bigger Rd.; Bounded on West by S.R. 48; Bounded on South by Alex-Bell Rd. 4

THURSDAY: OCTOBER 10 & 24, NOVEMBER 7 & 21

Bounded on North by Alex-Bell Rd.; Bounded on East by Clyo Rd.; Bounded on West by S.R. 48; Bounded on South by Franklin St. 5

MONDAY: OCTOBER 14 & 28, NOVEMBER 11 & 25

Bounded on North by Alex-Bell Rd.; Bounded on East by City limits; Bounded on West by Clyo Rd.; Bounded on South by Centerville Station Rd. 6

TUESDAY: OCTOBER 15 & 29, NOVEMBER 12 & 26

Bounded on North by E. Franklin St. and Centerville Station Rd.; Bounded on East by City limits; Bounded on West by Main St.; Bounded on South by Spring Valley Rd. and City limits. 7

WEDNESDAY: OCTOBER 16 & 30, NOVEMBER 13 & MONDAY, DEC. 2

Bounded on North by City limits; Bounded on East by Main St.; Bounded on West by City limits; Bounded on South by Sheehan Rd. and City limits; includes Yankee Trace residential areas.